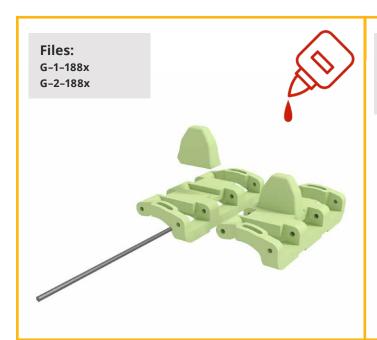

G-3-left-94x

G-2-188x

autor: **Petr Školař** web: **www.3dtiks.store** e-mail: **3dtisk@gpstudio.cz**