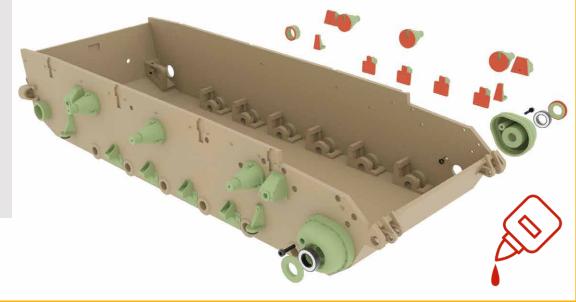

#### Screws

*M3 x 16mm* = 66pcs *M3 x 10mm* = 8pcs

#### **Ball-bearing:**

Ball-bearing  $10 \times 15 \times 4mm = 20pcs$ Ball-bearing  $12 \times 21 \times 5mm = 4pcs$ 