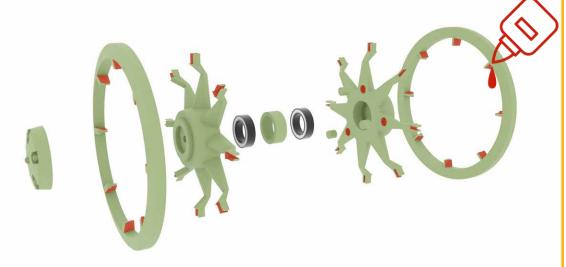

#### **Ball-bearing:**

Ball-bearing  $10 \times 15 \times 4mm = 20pcs$ Ball-bearing  $12 \times 21 \times 5mm = 4pcs$ 

#### Files:

A-43-2x

A-44-4x

A-45-2x

A-46-2x

A-47-6x

**Bearings** 

10x15x4 mm