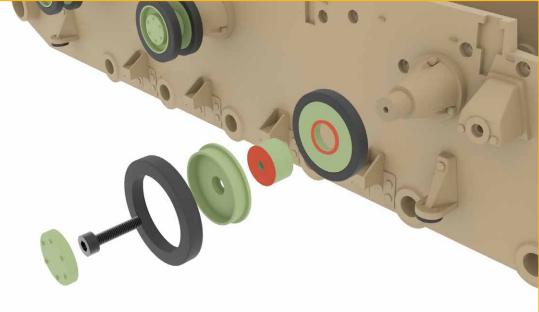

#### **Ball-bearing:**

Ball-bearing  $10 \times 15 \times 4mm = 20pcs$ Ball-bearing  $12 \times 21 \times 5mm = 4pcs$ 