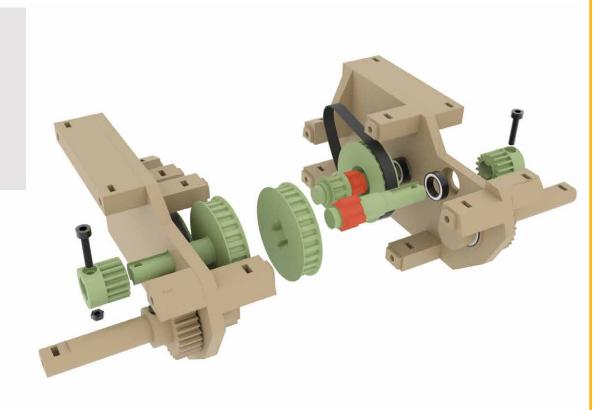

### **UPDATE V-1.2.**

combined gearbox, stronger drive axle, easier assembly, replaceable parts, new belt tensioner

### 70XL Timing belt

*width: 6.35 mm teeth: 35 = 4pcs* 