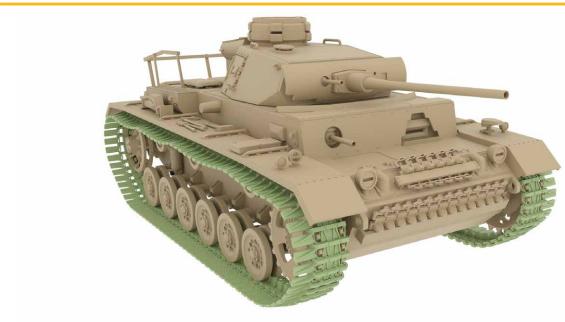

## Panzer III

#### **PARAMETRY MODELU**

Scale:: **1:10** 

Dimension:: **657 x 345 x 279 mm** 

Weight:: 4,5 Kg