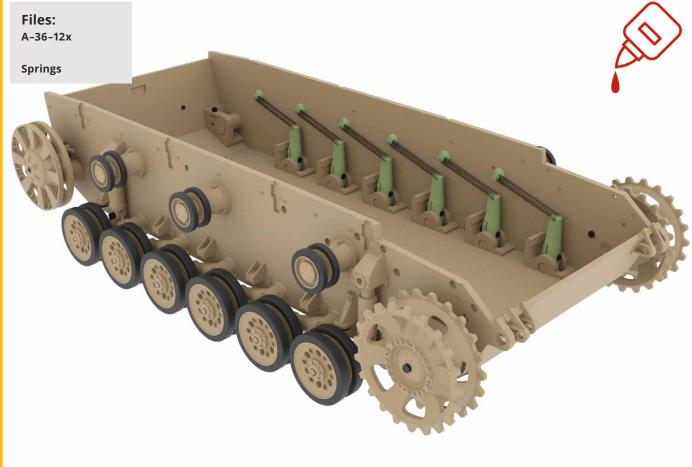

### Springs:

 $0,5 \ mm, \ 30 \ mm, \ 5 \ mm = 12pcs$ 

Binding wire: tl. 1 mm

Super glue