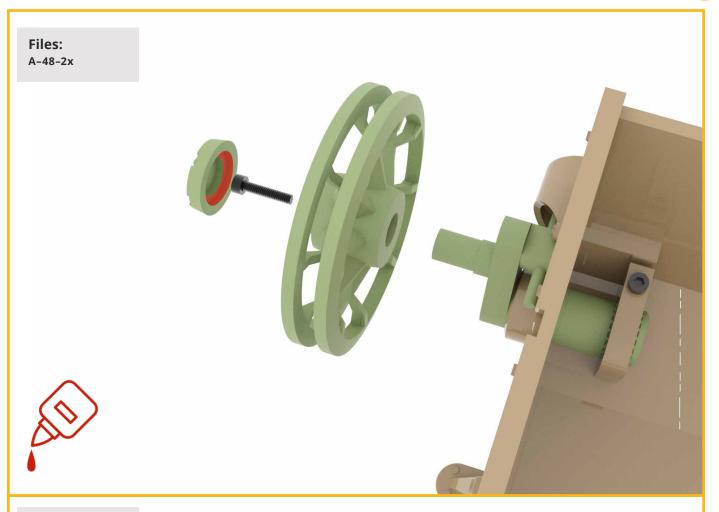

#### Files:

A-43-2x

A-44-4x

A-45-2x

A-46-2x

A-47-6x

**Bearings** 

10x15x4 mm