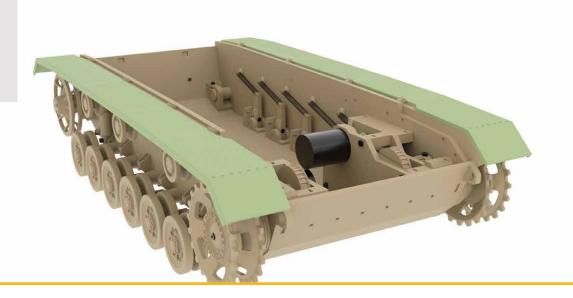

## Panzer III

#### **PARAMETRY MODELU**

Scale:: **1:10** 

Dimension:: **657 x 345 x 279 mm** 

Weight:: 4,5 Kg