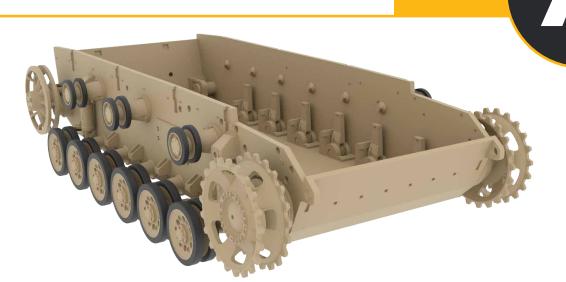

## Panzer III

#### **PARAMETRY MODELU**

Scale:: **1:10** 

Dimension:: **657 x 345 x 279 mm** 

Weight:: 4,5 Kg