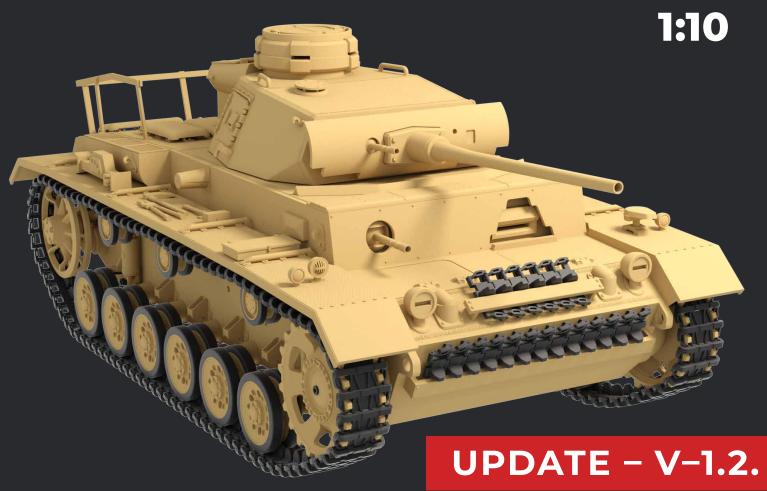

## Panzerkampfwagen III Panzer III PzKpfw III

## **BUILD GUIDE**

#### **PARAMETRY MODELU**

Scale:: **1:10** 

Dimension:: **657 x 345 x 279 mm** 

Weight:: 4,5 Kg

### **UPDATE V-1.2.**

combined gearbox, stronger drive axle, easier assembly, replaceable parts, new belt tensioner