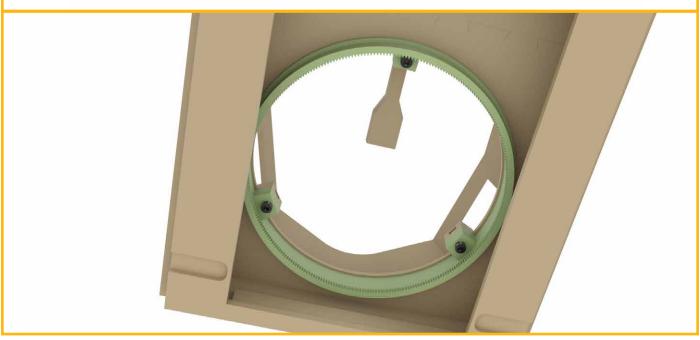

#### Files:

A-14-4x

A-15-FLEX-4x

A-16-8x

A-17-6x

A-18-4x

A-19-1-right-1x

A-19-1-left-1x

A-20-2x

M3 16mm 2x Bearings-

12x21x5mm-2x