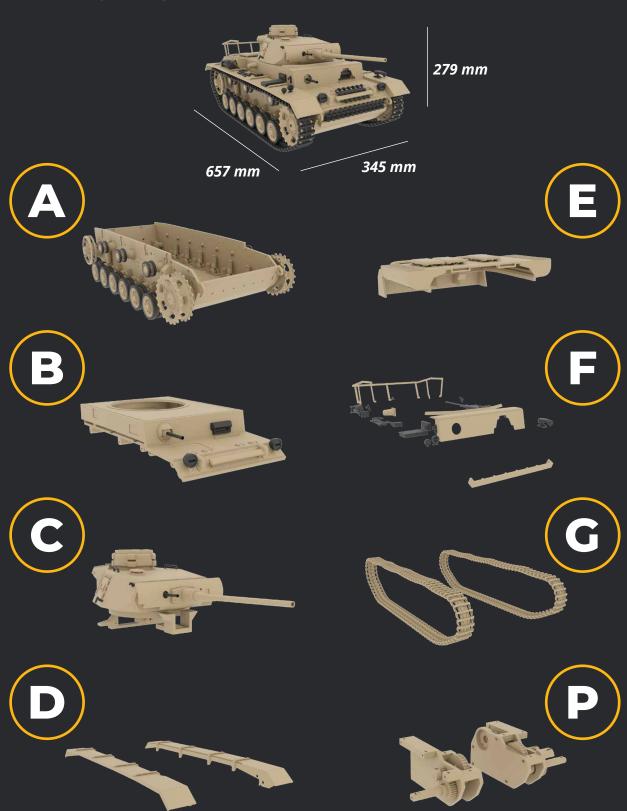

## Panzer III

#### **PARAMETRY MODELU**

Scale:: **1:10** 

Dimension:: **657 x 345 x 279 mm** 

Weight:: 4,5 Kg

#### Files:

A-1-1x

A-2-1x

A-3-1x

#### Files:

A-4-right-6x A-4-left-6x A-5-right-6x

A-5-left-6x

A-6-right-1x A-6-left-1x A-7-right-1x A-7-left-1x A-8-right-1x A-8-left-1x

#### Files:

A-11-1x A-12-left-1x A-12-right-1x

#### Files:

A-9-1x A-10-1x A-11-1x

A-12-left-1x A-12-right-1x

A 42 4:

A-13-1x

A-14-4x

A-15-FLEX-4x

#### Files:

A-14-4x

A-15-FLEX-4x

A-16-8x

A-17-6x

A-18-4x

A-19-1-right-1x

A-19-1-left-1x

A-20-2x

M3 16mm 2x Bearings-

12x21x5mm-2x

#### Files:

A-21-6x

A-22-6x

A-23-12x

A-24-FLEX-12x

M3 16mm 6x

A-25-12x

A-26-12x

A-27-12x

A-28-12x

A-29-FLEX-12x

Ložiska

10x15x4 mm

#### Files:

(A-25-12x, A-26-

12x,A-27-12x,A-

28-12x,A-29-

FLEX-12x)

A-30-12x

A-31-right-2x

A-31-left-2x

A-32-right-4x

A-32-left-4x

A-32-12x

A-37-2x

A-38-2x

A-39-2x

A-40-2x

A-41-2x

A-42-2x

#### Files:

A-43-2x

A-44-4x

A-45-2x

A-46-2x

A-47-6x

**Bearings** 

10x15x4 mm

#### Files:

A-49-2x

A-50-left-1x

A-50-right-1x

A-51-2x

A-52-2x

P-1-right-1x

P-1-left-1x

P-2-right-1x

P-2-left-1x

P-3-right-1x

P-3-left-1x

#### Files:

P-4-2x

P-5-2x

M3 16mm 2x

Bearings-

12x21x5mm-2x

P-6-2x

P-7-2x

P-8-2x

P-9-2x

P-10-2x

Bearings-10x15x4mm-4x M3 16mm 2x

#### Files:

P-11-2x

P-12-right-1x

P-12-left-1x

M3 16mm 2x Bearings 10x15x4mm-4x

Files: M3 16mm 12x

B-5-2x

B-6-2x

B-7-2x

B-8-2x

B-9-1x

#### Files:

B-10-4x

B-11-4x

B-12-2x

B-13-1x

Wire 1mm

#### Files:

B-14-1x

B-15-1x

B-3-1-right-3x

B-3-1-left-3x

B-3-2-right-2x

B-3-2-left-2x

Files: C-1-1x

Files: C-3-1x

C-12-1x

#### Files:

B-23-2x

B-24-1x

B-25-1x

C-25-1x

C-26-1x

C-27-3x

#### Files:

C-28-2ks

C-29-2ks

C-30-2ks C-31-2ks

C-32-1ks

C-33-1ks

C-34-right-1ks

C-34-left-1ks

C-35-right-1ks

C-35-left-1ks

#### Files:

C-36-1x

C-37-1x

C-38-1x

C-39-1x

C-40-2x

C-41-1x

D-1-right-1x

D-1-left-1x

D-2-right-1x

D-2-left-1x

D-3-right-1x

D-3-left-1x

D-4-right-1x

D-4-left-1x

#### Files:

D-5-right-1x

D-5-left-1x

D-6-right-1x

D-6-left-1x

D-7-right-1x

D-7-left-1x

D-8-right-1x

D-8-left-1x

D-9-right-1x

D-9-left-1x

#### Files:

D-10-right-1x

D-10-left-1x

D-11-right-1x

D-11-left-1x

D-12-right-1x

D-12-left-1x

E

Files: E-1-1x E-2-1x

E-3-5x

E-4-40x

#### Files:

E-5-right-1x

E-5-left-1x

E-6-2x

E-7-right-1x

E-7-left-1x

F-1-1x

F-2-1x

F-3-1x

F-4-1x

F-5-2x

#### Files:

F-6-5x

F-7-right-1x

F-7-left-1x

F-8-right-1x

F-8-left-1x

F-9-3x

G-3-right-94x

G-3-left-94x

G-2-188x

autor: **Petr Školař** web: **www.3dtiks.store** e-mail: **3dtisk@gpstudio.cz**