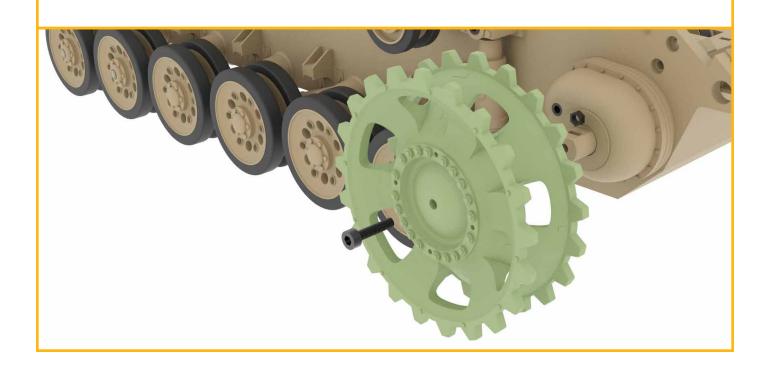

## Panzer III

#### **PARAMETRY MODELU**

Scale:: **1:10** 

Dimension:: **657 x 345 x 279 mm** 

Weight:: 4,5 Kg