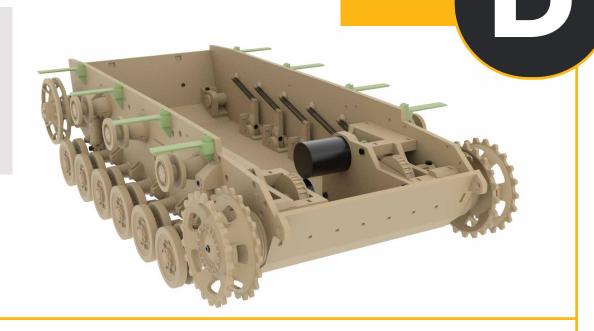

#### Files:

A-9-1x A-10-1x A-11-1x

A-12-left-1x A-12-right-1x

A 42 4:

A-13-1x

A-14-4x

A-15-FLEX-4x

#### Files:

A-14-4x

A-15-FLEX-4x

A-16-8x

A-17-6x

A-18-4x

A-19-1-right-1x

A-19-1-left-1x

A-20-2x

M3 16mm 2x Bearings-

12x21x5mm-2x

#### Files:

A-21-6x

A-22-6x

A-23-12x

A-24-FLEX-12x

M3 16mm 6x

A-25-12x

A-26-12x