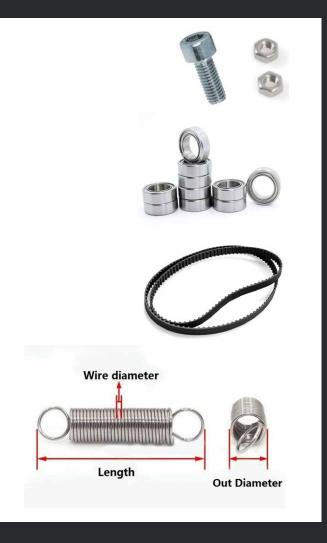

## Spojovací materiál

#### Screws

*M3 x 16mm* = 66pcs *M3 x 10mm* = 8pcs

#### **Ball-bearing:**

Ball-bearing  $10 \times 15 \times 4mm = 20pcs$ Ball-bearing  $12 \times 21 \times 5mm = 4pcs$ 

### 70XL Timing belt

*width: 6.35 mm teeth: 35 = 4pcs* 

### Springs:

 $0,5 \ mm, \ 30 \ mm, \ 5 \ mm = 12pcs$ 

Binding wire: tl. 1 mm

Super glue