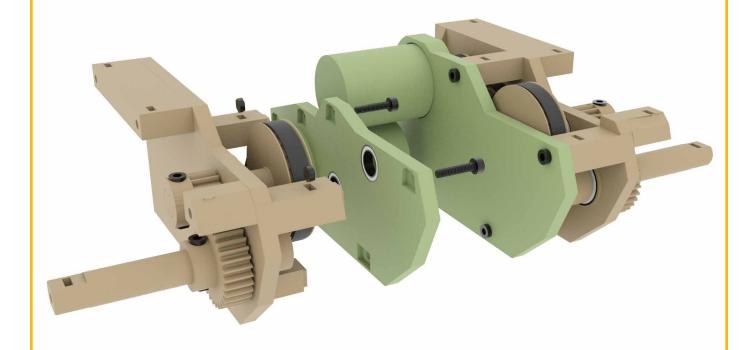

### **UPDATE V-1.2.**

combined gearbox, stronger drive axle, easier assembly, replaceable parts, new belt tensioner

#### **Ball-bearing:**

Ball-bearing  $10 \times 15 \times 4mm = 20pcs$ Ball-bearing  $12 \times 21 \times 5mm = 4pcs$ 