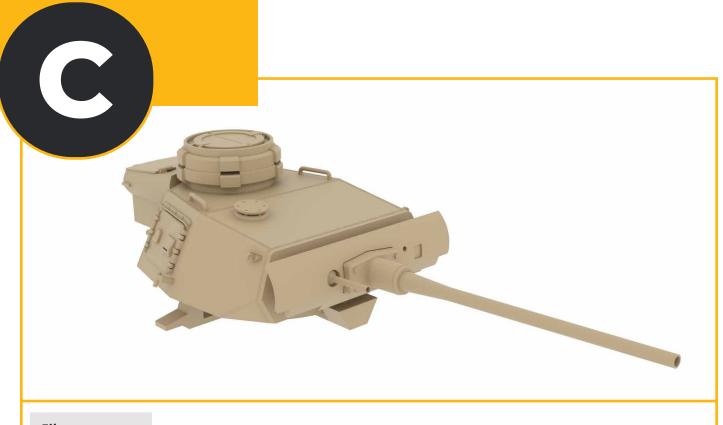

## Panzer III

#### **PARAMETRY MODELU**

Scale:: **1:10** 

Dimension:: **657 x 345 x 279 mm** 

Weight:: 4,5 Kg