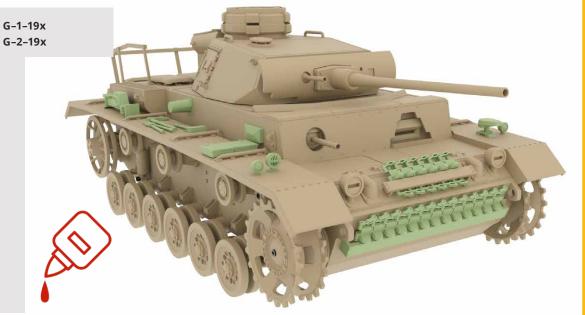

#### Files:

F-6-5x

F-7-right-1x

F-7-left-1x

F-8-right-1x

F-8-left-1x

F-9-3x

G-3-right-94x

G-3-left-94x

G-2-188x

autor: **Petr Školař** web: **www.3dtiks.store** e-mail: **3dtisk@gpstudio.cz**