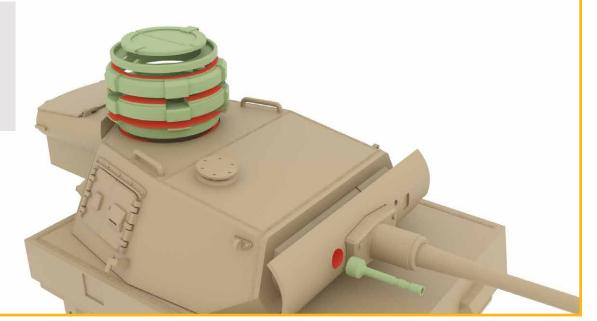

#### **DIAGRAM**

SERVO-1

SERVO-2

#### **RECEIVER-RX**

At least 4 channel receiver, for control 2x Engines, 1x tower servo rotation, 1x cannon positioning.