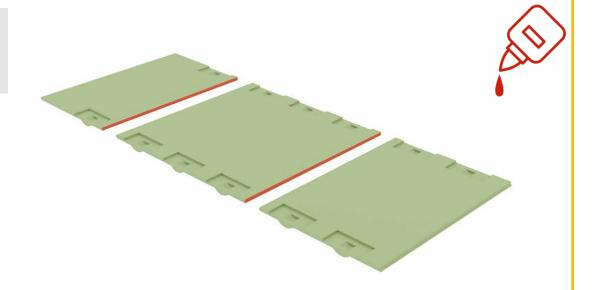

ll-bearing:**

Ball-bearing  $10 \times 15 \times 4mm = 20pcs$ Ball-bearing  $12 \times 21 \times 5mm = 4pcs$ 

### 70XL Timing belt

*width: 6.35 mm teeth: 35 = 4pcs* 

### Springs:

 $0,5 \ mm, \ 30 \ mm, \ 5 \ mm = 12pcs$ 

Binding wire: tl. 1 mm

Super glue





## **Engines:** DC Enginess 540



**Regulators:** two-way electric regulators



#### Serve:

20,3x38x40,5mm



#### **DIAGRAM**

SERVO-1



SERVO-2



#### **RECEIVER-RX**

At least 4 channel receiver, for control 2x Engines, 1x tower servo rotation, 1x cannon positioning.



#### **ENGINES** DC Enginess



# **REGULATORS**



### **BATTERY**

Lipol S2, S3

## Panzer III

#### **PARAMETRY MODELU**

Scale:: **1:10** 

Dimension:: **657 x 345 x 279 mm** 

Weight:: 4,5 Kg



## Panzer III



#### Files:

A-1-1x

A-2-1x

A-3-1x



#### Files:

A-4-right-6x A-4-left-6x A-5-right-6x

A-5-left-6x





A-6-right-1x A-6-left-1x A-7-right-1x A-7-left-1x A-8-right-1x A-8-left-1x





#### Files:

A-11-1x A-12-left-1x A-12-right-1x





#### Files:

A-9-1x A-10-1x A-11-1x

A-12-left-1x A-12-right-1x

A 42 4:

A-13-1x







A-14-4x

A-15-FLEX-4x









#### Files:

A-14-4x

A-15-FLEX-4x

A-16-8x

A-17-6x

A-18-4x

A-19-1-right-1x

A-19-1-left-1x

A-20-2x

M3 16mm 2x Bearings-

12x21x5mm-2x



#### Files:

A-21-6x

A-22-6x

A-23-12x

A-24-FLEX-12x

M3 16mm 6x







A-25-12x

A-26-12x

A-27-12x

A-28-12x

A-29-FLEX-12x

Ložiska

10x15x4 mm



#### Files:

(A-25-12x, A-26-

12x,A-27-12x,A-

28-12x,A-29-

FLEX-12x)

A-30-12x

A-31-right-2x

A-31-left-2x

A-32-right-4x

A-32-left-4x

A-32-12x













A-37-2x

A-38-2x