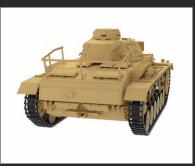

## Panzerkampfwagen III Panzer III PzKpfw III

## Panzer III

#### **PARAMETRY MODELU**

Scale:: **1:10** 

Dimension:: **657 x 345 x 279 mm** 

Weight:: 4,5 Kg