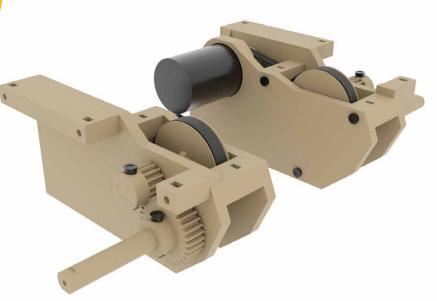

## Files:

A-9-1x A-10-1x A-11-1x

A-12-left-1x A-12-right-1x

A 42 4:

A-13-1x







A-14-4x

A-15-FLEX-4x









#### Files:

A-14-4x

A-15-FLEX-4x

A-16-8x

A-17-6x

A-18-4x

A-19-1-right-1x

A-19-1-left-1x

A-20-2x

M3 16mm 2x Bearings-

12x21x5mm-2x



#### Files:

A-21-6x

A-22-6x

A-23-12x

A-24-FLEX-12x

M3 16mm 6x







A-25-12x

A-26-12x

A-27-12x

A-28-12x

A-29-FLEX-12x

Ložiska

10x15x4 mm



#### Files:

(A-25-12x, A-26-

12x,A-27-12x,A-

28-12x,A-29-

FLEX-12x)

A-30-12x

A-31-right-2x

A-31-left-2x

A-32-right-4x

A-32-left-4x

A-32-12x













A-37-2x

A-38-2x

A-39-2x

A-40-2x

A-41-2x

A-42-2x



#### Files:

A-43-2x

A-44-4x

A-45-2x

A-46-2x

A-47-6x

**Bearings** 

10x15x4 mm



#### Files:

A-49-2x

A-50-left-1x

A-50-right-1x

A-51-2x

A-52-2x















P-1-right-1x

P-1-left-1x

P-2-right-1x

P-2-left-1x

P-3-right-1x

P-3-left-1x



#### Files:

P-4-2x

P-5-2x

M3 16mm 2x

Bearings-

12x21x5mm-2x



P-6-2x

P-7-2x

P-8-2x

P-9-2x

P-10-2x

Bearings-10x15x4mm-4x M3 16mm 2x



#### Files:

P-11-2x

P-12-right-1x

P-12-left-1x

M3 16mm 2x Bearings 10x15x4mm-4x





Files: M3 16mm 12x













B-5-2x

B-6-2x

B-7-2x

B-8-2x

B-9-1x



#### Files:

B-10-4x

B-11-4x

B-12-2x

B-13-1x

Wire 1mm



#### Files:

B-14-1x

B-15-1x

B-3-1-right-3x

B-3-1-left-3x

B-3-2-right-2x

B-3-2-left-2x







Files: C-1-1x







Files: C-3-1x









C-12-1x



#### Files:

B-23-2x

B-24-1x

B-25-1x







C-25-1x

C-26-1x

C-27-3x





#### Files:

C-28-2ks

C-29-2ks

C-30-2ks C-31-2ks

C-32-1ks

C-33-1ks

C-34-right-1ks

C-34-left-1ks

C-35-right-1