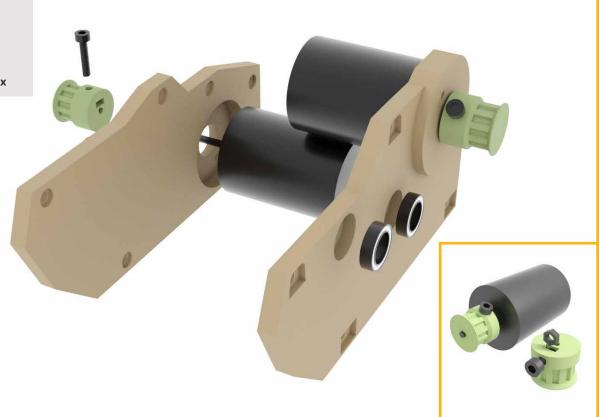

## **Engines:** DC Enginess 540

**Regulators:** two-way electric regulators

#### **ENGINES** DC Enginess

# **REGULATORS**