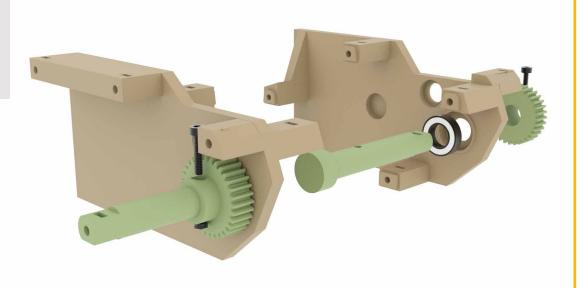

## Panzer III

#### **PARAMETRY MODELU**

Scale:: **1:10** 

Dimension:: **657 x 345 x 279 mm** 

Weight:: 4,5 Kg