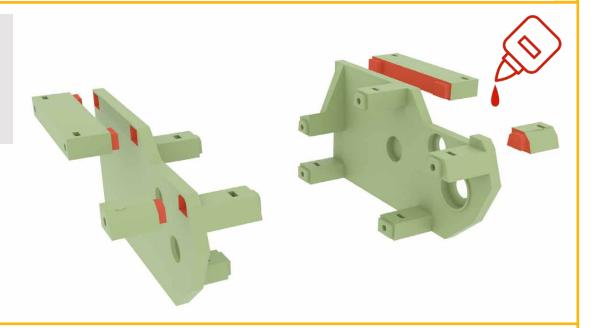

A-14-4x

A-15-FLEX-4x









#### Files:

A-14-4x

A-15-FLEX-4x

A-16-8x

A-17-6x

A-18-4x

A-19-1-right-1x

A-19-1-left-1x

A-20-2x

M3 16mm 2x Bearings-

12x21x5mm-2x



#### Files:

A-21-6x

A-22-6x

A-23-12x

A-24-FLEX-12x

M3 16mm 6x







A-25-12x

A-26-12x

A-27-12x

A-28-12x

A-29-FLEX-12x

Ložiska

10x15x4 mm



#### Files:

(A-25-12x, A-26-

12x,A-27-12x,A-

28-12x,A-29-

FLEX-12x)

A-30-12x

A-31-right-2x

A-31-left-2x

A-32-right-4x

A-32-left-4x

A-32-12x













A-37-2x

A-38-2x

A-39-2x

A-40-2x

A-41-2x

A-42-2x



#### Files:

A-43-2x

A-44-4x

A-45-2x

A-46-2x

A-47-6x

**Bearings** 

10x15x4 mm



#### Files:

A-49-2x

A-50-left-1x

A-50-right-1x

A-51-2x

A-52-2x















P-1-right-1x

P-1-left-1x

P-2-right-1x

P-2-left-1x

P-3-right-1x

P-3-left-1x



#### Files:

P-4-2x

P-5-2x

M3 16mm 2x

Bearings-

12x21x5mm-2x



P-6-2x

P-7-2x

P-8-2x

P-9-2x

P-10-2x

Bearings-10x15x4mm-4x M3 16mm 2x



#### Files:

P-11-2x

P-12-right-1x

P-12-left-1x

M3 16mm 2x Bearings 10x15x4mm-4x





Files: M3 16mm 12x













B-5-2x

B-6-2x

B-7-2x

B-8-2x

B-9-1x



#### Files:

B-10-4x

B-11-4x

B-12-2x

B-13-1x

Wire 1mm



#### Files:

B-14-1x

B-15-1x

B-3-1-right-3x

B-3-1-left-3x

B-3-2-right-2x

B-3-2-left-2x







Files: C-1-1x







Files: C-3-1x









C-12-1x



#### Files:

B-23-2x

B-24-1x

B-25-1x







C-25-1x

C-26-1x

C-27-3x





#### Files:

C-28-2ks

C-29-2ks

C-30-2ks C-31-2ks

C-32-1ks

C-33-1ks

C-34-right-1ks

C-34-left-1ks

C-35-right-1ks

C-35-left-1ks





#### Files:

C-36-1x

C-37-1x

C-38-1x

C-39-1x

C-40-2x

C-