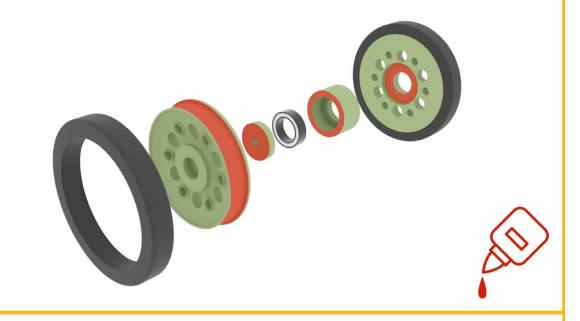

#### Files:

(A-25-12x, A-26-

12x,A-27-12x,A-

28-12x,A-29-

FLEX-12x)

A-30-12x

A-31-right-2x

A-31-left-2x

A-32-right-4x

A-32-left-4x

A-32-12x

A-37-2x

A-38-2x

A-39-2x

A-40-2x

A-41-2x

A-42-2x

#### Files:

A-43-2x

A-44-4x

A-45-2x

A-46-2x

A-47-6x

**Bearings** 

10x15x4 mm