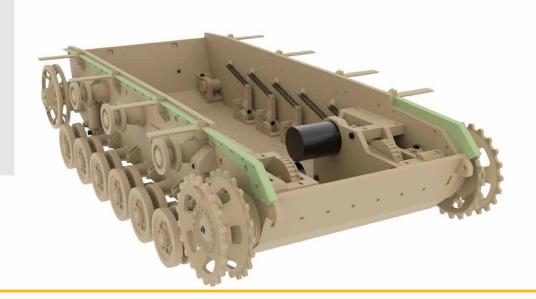

## Panzer III

#### **PARAMETRY MODELU**

Scale:: **1:10** 

Dimension:: **657 x 345 x 279 mm** 

Weight:: 4,5 Kg