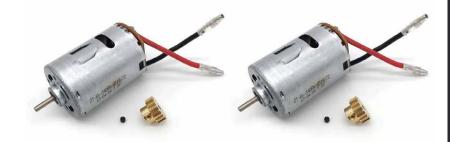

## **Engines:** DC Enginess 540

**Regulators:** two-way electric regulators

#### **ENGINES** DC Enginess