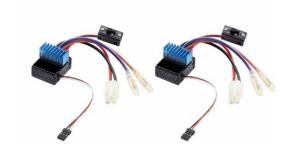

w III











## **BUILD GUIDE**

# **Build Guide 3d print**

#### Settings:

Print setting: 0.20mm (for connecting parts 0.15mm more accurate, e.g. inserting ball bearings)

Filament: **PLA 3 Kg** STL files: **253 pcs** 

Print duration: 9 days

### **UPDATE V-1.2.**

combined gearbox, stronger drive axle, easier assembly, replaceable parts, new belt tensioner

## Spojovací materiál

#### Screws

*M3 x 16mm* = 66pcs *M3 x 10mm* = 8pcs

#### **Ball-bearing:**

Ball-bearing  $10 \times 15 \times 4mm = 20pcs$ Ball-bearing  $12 \times 21 \times 5mm = 4pcs$ 

### 70XL Timing belt

*width: 6.35 mm teeth: 35 = 4pcs* 

### Springs:

 $0,5 \ mm, \ 30 \ mm, \ 5 \ mm = 12pcs$ 

Binding wire: tl. 1 mm

Super glue





## **Engines:** DC Enginess 540



**Regulators:** two-way electric regulators



#### Serve:

20,3x38x40,5mm



#### **DIAGRAM**

SERVO-1



SERVO-2



#### **RECEIVER-RX**

At least 4 channel receiver, for control 2x Engines, 1x tower servo rotation, 1x cannon positioning.



#### **ENGINES** DC Enginess



# **REGULATORS**



### **BATTERY**

Lipol S2, S3

## Panzer III

#### **PARAMETRY MODELU**

Scale:: **1:10** 

Dimension:: **657 x 345 x 279 mm** 

Weight:: 4,5 Kg



## Panzer III



#### Files:

A-1-1x

A-2-1x

A-3-1x



#### Files:

A-4-right-6x A-4-left-6x A-5-right-6x

A-5-left-6x





A-6-right-1x A-6-left-1x A-7-right-1x A-7-left-1x A-8-right-1x A-8-left-1x





#### Files:

A-11-1x A-12-left-1x A-12-right-1x





#### Files:

A-9-1x A-10-1x A-11-1x

A-12-left-1x A-12-right-1x

A 42 4:

A-13-1x







A-14-4x

A-15-FLEX-4x









#### Files:

A-14-4x

A