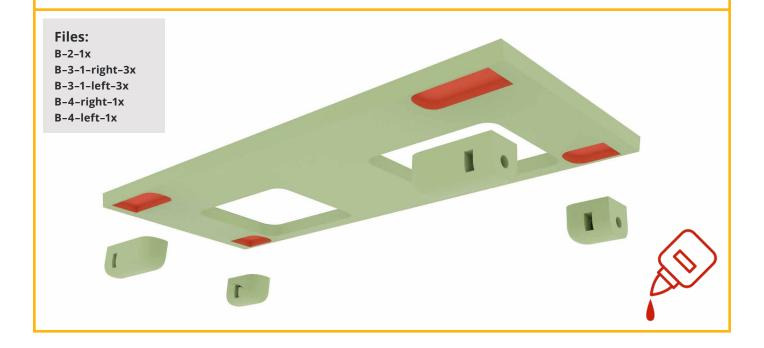

-12x

A-27-12x

A-28-12x

A-29-FLEX-12x

Ložiska

10x15x4 mm



#### Files:

(A-25-12x, A-26-

12x,A-27-12x,A-

28-12x,A-29-

FLEX-12x)

A-30-12x

A-31-right-2x

A-31-left-2x

A-32-right-4x

A-32-left-4x

A-32-12x













A-37-2x

A-38-2x

A-39-2x

A-40-2x

A-41-2x

A-42-2x



#### Files:

A-43-2x

A-44-4x

A-45-2x

A-46-2x

A-47-6x

**Bearings** 

10x15x4 mm



#### Files:

A-49-2x

A-50-left-1x

A-50-right-1x

A-51-2x

A-52-2x















P-1-right-1x

P-1-left-1x

P-2-right-1x

P-2-left-1x

P-3-right-1x

P-3-left-1x



#### Files:

P-4-2x

P-5-2x

M3 16mm 2x

Bearings-

12x21x5mm-2x



P-6-2x

P-7-2x

P-8-2x

P-9-2x

P-10-2x

Bearings-10x15x4mm-4x M3 16mm 2x



#### Files:

P-11-2x

P-12-right-1x

P-12-left-1x

M3 16mm 2x Bearings 10x15x4mm-4x





Files: M3 16mm 12x













B-5-2x

B-6-2x

B-7-2x

B-8-2x

B-9-1x



#### Files:

B-10-4x

B-11-4x

B-12-2x

B-13-1x

Wire 1mm



#### Files:

B-14-1x

B-15-1x

B-3-1-right-3x

B-3-1-left-3x

B-3-2-right-2x

B-3-2-left-2x







Files: C-1-1x







Files: C-3-1x









C-12-1x



#### Files:

B-23-2x

B-24-1x

B-25-1x







C-25-1x

C-26-1x

C-27-3x





#### Files:

C-28-2ks

C-29-2ks

C-30-2ks C-31-2ks

C-32-1ks

C-33-1ks

C-34-right-1ks

C-34-left-1ks

C-35-right-1ks

C-35-left-1ks





#### Files:

C-36-1x

C-37-1x

C-38-1x

C-39-1x

C-40-2x

C-41-1x







D-1-right-1x

D-1-left-1x

D-2-right-1x

D-2-left-1x

D-3-right-1x

D-3-left-1x

D-4-right-1x

D-4-left-1x





#### Files:

D-5-right-1x

D-5-left-1x

D-6-right-1x

D-6-left-1x

D-7-right-1x

D-7-left-1x

D-8-right-1x

D-8-left-1x

D-9-right-1x

D-9-le