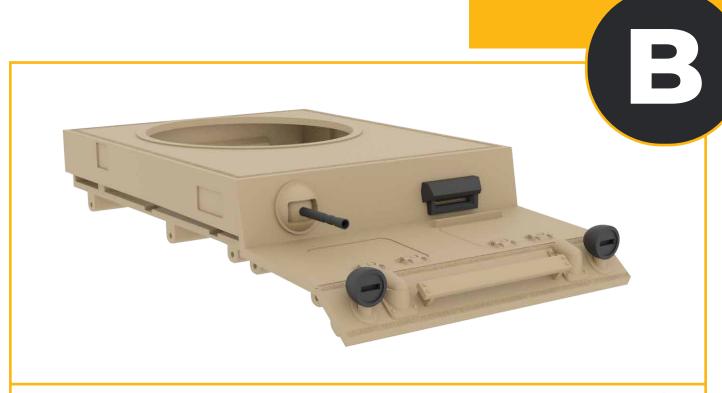

A-26-12x

A-27-12x

A-28-12x

A-29-FLEX-12x

Ložiska

10x15x4 mm



#### Files:

(A-25-12x, A-26-

12x,A-27-12x,A-

28-12x,A-29-

FLEX-12x)

A-30-12x

A-31-right-2x

A-31-left-2x

A-32-right-4x

A-32-left-4x

A-32-12x













A-37-2x

A-38-2x

A-39-2x

A-40-2x

A-41-2x

A-42-2x



#### Files:

A-43-2x

A-44-4x

A-45-2x

A-46-2x

A-47-6x

**Bearings** 

10x15x4 mm



#### Files:

A-49-2x

A-50-left-1x

A-50-right-1x

A-51-2x

A-52-2x















P-1-right-1x

P-1-left-1x

P-2-right-1x

P-2-left-1x

P-3-right-1x

P-3-left-1x



#### Files:

P-4-2x

P-5-2x

M3 16mm 2x

Bearings-

12x21x5mm-2x



P-6-2x

P-7-2x

P-8-2x

P-9-2x

P-10-2x

Bearings-10x15x4mm-4x M3 16mm 2x



#### Files:

P-11-2x

P-12-right-1x

P-12-left-1x

M3 16mm 2x Bearings 10x15x4mm-4x





Files: M3 16mm 12x













B-5-2x

B-6-2x

B-7-2x

B-8-2x

B-9-1x



#### Files:

B-10-4x

B-11-4x

B-12-2x

B-13-1x

Wire 1mm



#### Files:

B-14-1x

B-15-1x

B-3-1-right-3x

B-3-1-left-3x

B-3-2-right-2x

B-3-2-left-2x







Files: C-1-1x







Files: C-3-1x









C-12-1x



#### Files:

B-23-2x

B-24-1x

B-25-1x







C-25-1x

C-26-1x

C-27-3x





#### Files:

C-28-2ks

C-29-2ks

C-30-2ks C-31-2ks

C-32-1ks

C-33-1ks

C-34-right-1ks

C-34-left-1ks

C-35-right-1ks

C-35-left-1ks





#### Files:

C-36-1x

C-37-1x

C-38-1x

C-39-1x

C-40-2x

C-41-1x







D-1-right-1x

D-1-left-1x

D-2-right-1x

D-2-left-1x

D-3-right-1x

D-3-left-1x

D-4-right-1x

D-4-left-1x





#### Files:

D-5-right-1x

D-5-left-1x

D-6-right-1x

D-6-left-1x

D-7-right-1x

D-7-left-1x

D-8-right-1x

D-8-left-1x

D-9-right-1x

D-