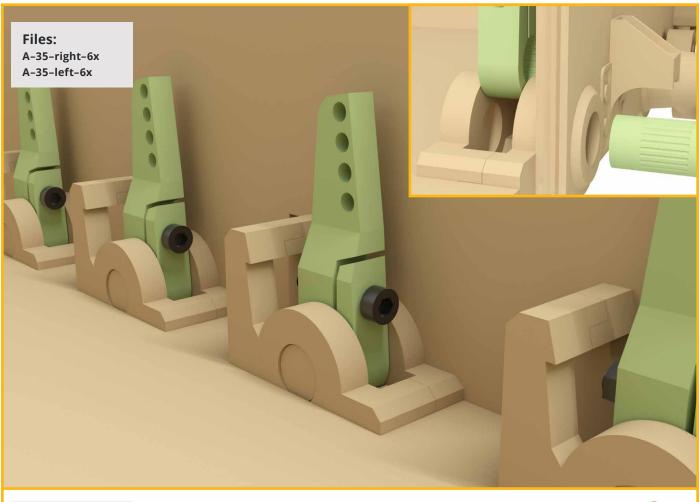

A-1-1x

A-2-1x

A-3-1x



#### Files:

A-4-right-6x A-4-left-6x A-5-right-6x

A-5-left-6x





A-6-right-1x A-6-left-1x A-7-right-1x A-7-left-1x A-8-right-1x A-8-left-1x





#### Files:

A-11-1x A-12-left-1x A-12-right-1x





#### Files:

A-9-1x A-10-1x A-11-1x

A-12-left-1x A-12-right-1x

A 42 4:

A-13-1x







A-14-4x

A-15-FLEX-4x









#### Files:

A-14-4x

A-15-FLEX-4x

A-16-8x

A-17-6x

A-18-4x

A-19-1-right-1x

A-19-1-left-1x

A-20-2x

M3 16mm 2x Bearings-

12x21x5mm-2x



#### Files:

A-21-6x

A-22-6x

A-23-12x

A-24-FLEX-12x

M3 16mm 6x







A-25-12x

A-26-12x

A-27-12x

A-28-12x

A-29-FLEX-12x

Ložiska

10x15x4 mm



#### Files:

(A-25-12x, A-26-

12x,A-27-12x,A-

28-12x,A-29-

FLEX-12x)

A-30-12x

A-31-right-2x

A-31-left-2x

A-32-right-4x

A-32-left-4x

A-32-12x













A-37-2x

A-38-2x

A-39-2x

A-40-2x

A-41-2x

A-42-2x



#### Files:

A-43-2x

A-44-4x

A-45-2x

A-46-2x

A-47-6x

**Bearings** 

10x15x4 mm



#### Files:

A-49-2x

A-50-left-1x

A-50-right-1x

A-51-2x

A-52-2x















P-1-right-1x

P-1-left-1x

P-2-right-1x

P-2-left-1x

P-3-right-1x

P-3-left-1x



#### Files:

P-4-2x

P-5-2x

M3 16mm 2x

Bearings-

12x21x5mm-2x



P-6-2x

P-7-2x

P-8-2x

P-9-2x

P-10-2x

Bearings-10x15x4mm-4x M3 16mm 2x



#### Files:

P-11-2x

P-12-right-1x

P-12-left-1x

M3 16mm 2x Bearings 10x15x4mm-4x





Files: M3 16mm 12x













B-5-2x

B-6-2x

B-7-2x

B-8-2x

B-9-1x



#### Files:

B-10-4x

B-11-4x

B-12-2x

B-13-1x

Wire 1mm



#### Files:

B-14-1x

B-15-1x

B-3-1-right-3x

B-3-1-left-3x

B-3-2-right-2x

B-3-2-left-2x







Files: C-1-1x