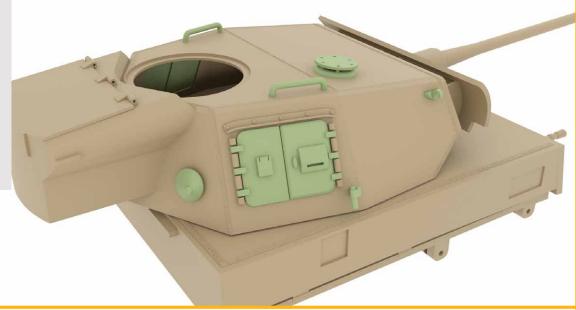

## Panzer III

#### **PARAMETRY MODELU**

Scale:: **1:10** 

Dimension:: **657 x 345 x 279 mm** 

Weight:: 4,5 Kg