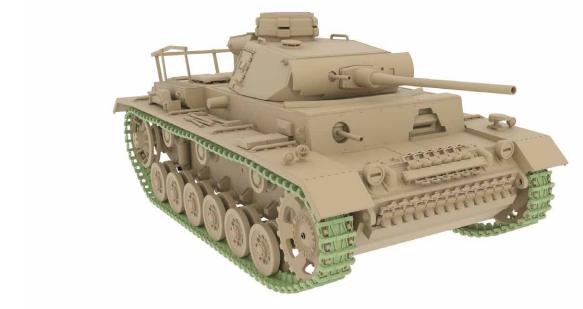

## Panzer III

#### **PARAMETRY MODELU**

Scale:: **1:10** 

Dimension:: **657 x 345 x 279 mm** 

Weight:: 4,5 Kg