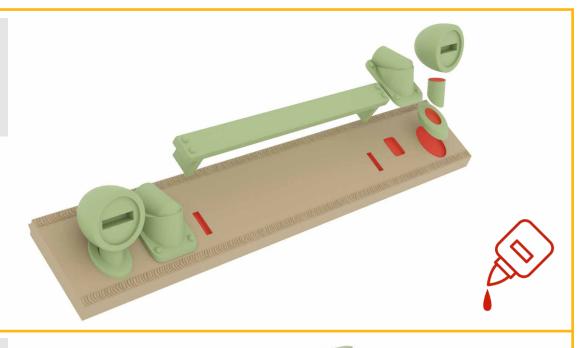

#### Files:

P-11-2x

P-12-right-1x

P-12-left-1x

M3 16mm 2x Bearings 10x15x4mm-4x

Files: M3 16mm 12x

B-5-2x

B-6-2x