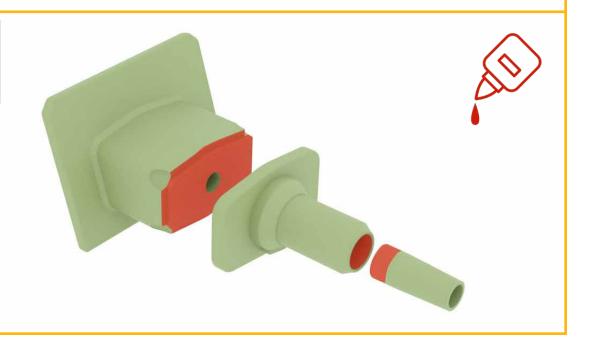

# **StuG III**

A-6-right-1x A-6-left-1x A-7-right-1x A-7-left-1x A-8-right-1x A-8-left-1x

### Files:

A-11-1x A-12-right-1x A-12-left-1x