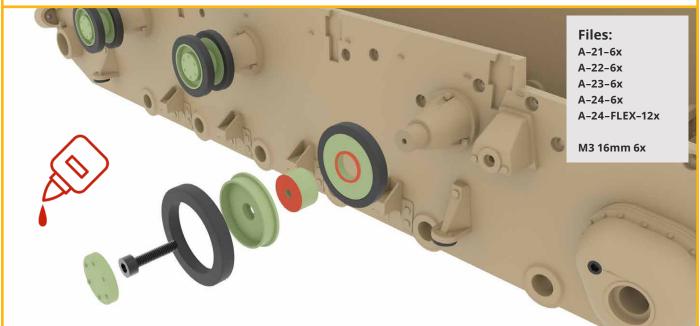

A-20-2x

M3 16mm 2x

Bearings-

12x21x5mm-2x

A-25-12x

A-26-12x

A-27-12x

A-28-12x