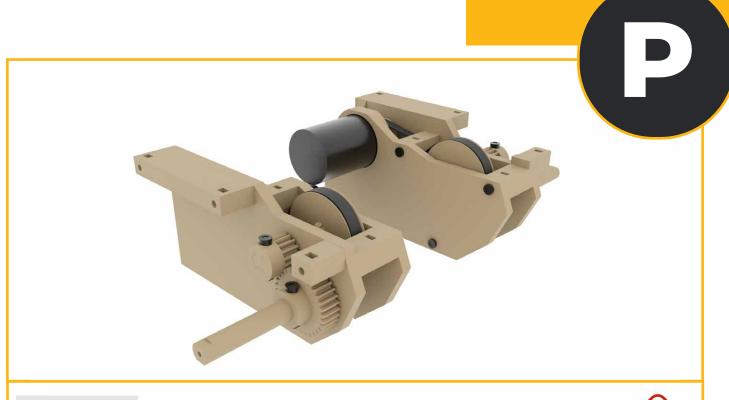

P-1-right-1x

P-1-left-1x

P-2-right-1x

P-2-left-1x

P-3-right-1x

P-3-left-1x

### Files:

P-4-2x

P-5-2x

M3 16mm 2x

Bearings-

12x21x5mm-2x

P-6-2x

P-7-2x

P-8-2x

P-9-2x

P-10-2x

Bearings-10x15x4mm-4x M3 16mm 2x

### Files:

P-11-2x

P-12-right-1x

P-12-left-1x

M3 16mm 2x Bearings 10x15x4mm-4x

B-2-1x

B-3-right-5x

B-3-left-5x