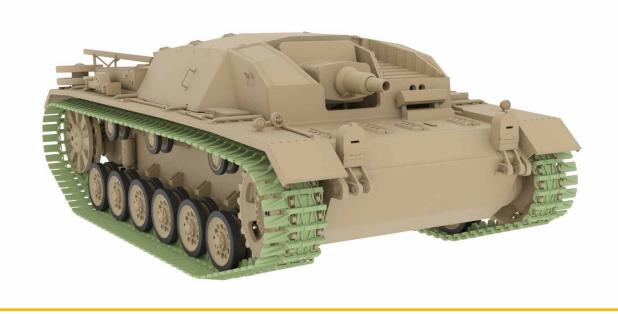

# Sturmgeschutz III

StuG III Ausf. 1:10

# Sturmgeschutz III

StuG III Ausf. A

### **MODEL PARAMETERS**

Scale:: **1:10** 

Dimension:: 605 x 325 x 215 mm

Weight:: 4,5 Kg