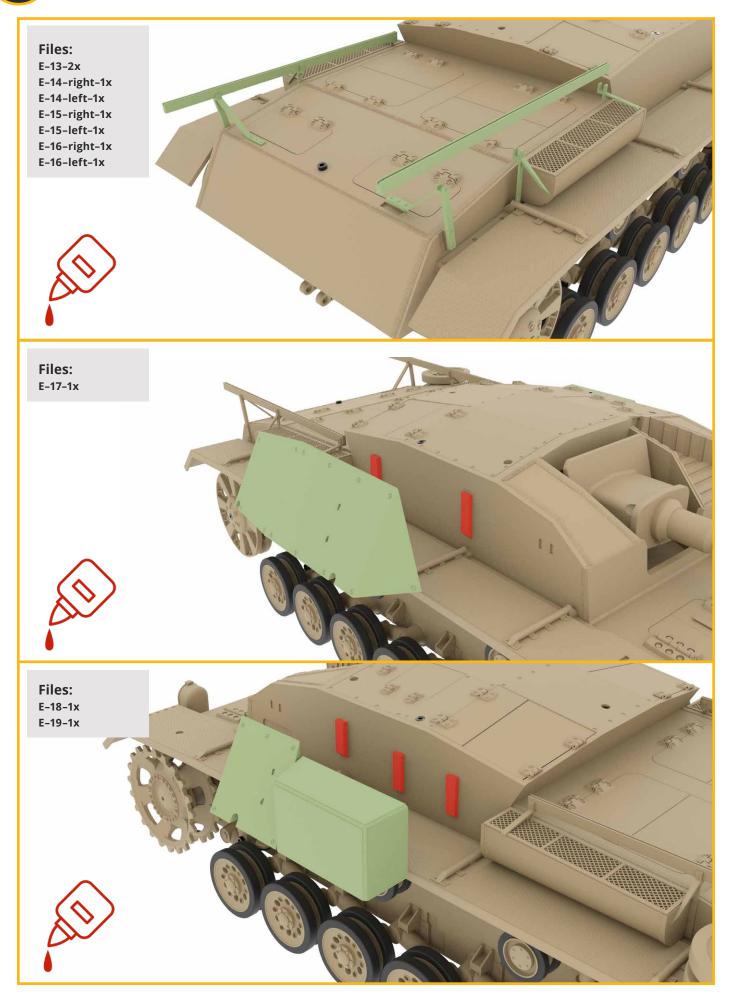

### Files:

B-45-1x

B-46-1x

D-1-right-1x

D-1-left-1x

D-2-right-1x

D-2-left-1x

D-3-right-1x