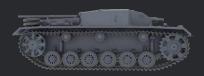

# Sturmgeschutz III

StuG III Ausf. 1:10

# Sturmgeschutz III

StuG III Ausf. A

### **MODEL PARAMETERS**

Scale:: **1:10** 

Dimension:: 605 x 325 x 215 mm

Weight:: 4,5 Kg