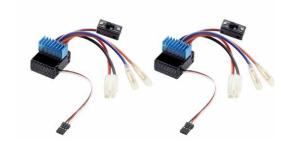

D GUIDE**

# **Build Guide 3d print**

Settings:

Print setting: 0.20mm (for connecting parts 0.15mm more accurate,

e.g. inserting ball bearings)

Filling: 15% (for moving parts 100%, e.g. gearbox)

Filament: **PLA 3 Kg** STL files: **233 pcs** 

Print duration: 9 days

UPDATE V-1.2.

combined gearbox, stronger drive axle, easier assembly, replaceable parts, new belt tensioner

# Spojovací materiál

### Screws

*M3 x 16mm* = 100*pcs M3 x 10mm* = 8*pcs* 

### **Ball-bearing:**

Ball-bearing  $10 \times 15 \times 4mm = 18pcs$ Ball-bearing  $12 \times 21 \times 5mm = 4pcs$ 

### XL Timing belt

70, teeth: 35 = 4pcs

### Springs:

 $0,5 \ mm, \ 30 \ mm, \ 5 \ mm = 12pcs$ 

Binding wire: tl. 1 mm

Super glue





## **Engines:** DC Enginess 540



### Regulators:

two-way electric regulators



### Serve:

20,3x38x40,5mm



### **DIAGRAM**

SERVO-1





### TRANSMITTER - TX



At least 4 channel receiver, for control 2x Engines, 1x tower servo rotation, 1x cannon positioning.



### **BATTERY**

Lipol S2, S3









# Sturmgeschutz III

StuG III Ausf. A

### **MODEL PARAMETERS**

Scale:: **1:10** 

Dimension:: 605 x 325 x 215 mm

Weight:: 4,5 Kg



# **StuG III**









A-6-right-1x A-6-left-1x A-7-right-1x A-7-left-1x A-8-right-1x A-8-left-1x



### Files:

A-11-1x A-12-right-1x A-12-left-1x



### Files:







A-15-FLEX-4x









### Files:

A-14-4x

A-15-FLEX-4x

A-16-8x

A-17-6x

A-18-4x

A-19-1-right-1x

A-19-1-left-1x

A-20-2x

M3 16mm 2x

Bearings-

12x21x5mm-2x







A-25-12x

A-26-12x

A-27-12x

A-28-12x

A-29-FLEX-24x

Bearings-

10x15x4mm-12x



### Files:

A-