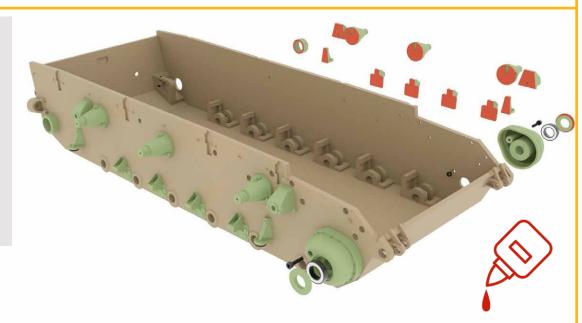

1 mm

Super glue





## **Engines:** DC Enginess 540



### Regulators:

two-way electric regulators



### Serve:

20,3x38x40,5mm



### **DIAGRAM**

SERVO-1





### TRANSMITTER - TX



At least 4 channel receiver, for control 2x Engines, 1x tower servo rotation, 1x cannon positioning.



### **BATTERY**

Lipol S2, S3









# Sturmgeschutz III

StuG III Ausf. A

### **MODEL PARAMETERS**

Scale:: **1:10** 

Dimension:: 605 x 325 x 215 mm

Weight:: 4,5 Kg



# **StuG III**









A-6-right-1x A-6-left-1x A-7-right-1x A-7-left-1x A-8-right-1x A-8-left-1x



### Files:

A-11-1x A-12-right-1x A-12-left-1x



### Files:







A-15-FLEX-4x









### Files:

A-14-4x

A-15-FLEX-4x

A-16-8x

A-17-6x

A-18-4x

A-19-1-right-1x

A-19-1-left-1x

A-20-2x

M3 16mm 2x

Bearings-

12x21x5mm-2x







A-25-12x

A-26-12x

A-27-12x

A-28-12x

A-29-FLEX-24x

Bearings-

10x15x4mm-12x



### Files:

A-30-12x

A-31-right-2x

A-31-left-2x

A-32-12x

A-32-right-4x

A-32-left-4x

M3 16mm 12x



# Files: A-33-4x A-34-4x M3 10mm 8x







### A-37-2x A-38-2x A-39-2x A-40-2x A-41-2x A-42-2x

Files:



### Files:

A-43-2x A-44-6x A-45-2x

Bearings-10x15x4mm-2x







A-49-2x

A-50-right-1x

A-50-left-1x

A-51-2x

A-52-2x









M3 16mm 2x



### Files:

A-53-right-1x

A-53-left-1x

A-54-right-1x

A-54-left-1x

A-55-1x

A-56-1x

A-57-1x







P-1-right-1x

P-1-left-1x

P-2-right-1x

P-2-left-1x

P-3-right-1x

P-3-left-1x



### Files:

P-4-2x

P-5-2x

M3 16mm 2x

Bearings-

12x21x5mm-2x





P-6-2x

P-7-2x

P-8-2x

P-9-2x

P-10-2x

Bearings-10x15x4mm-4x M3 16mm 2x



### Files:

P-11-2x

P-1