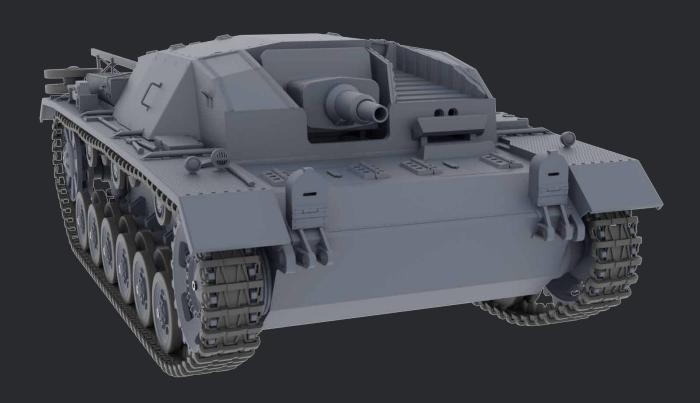

# Sturmgeschutz III

StuG III Ausf. 1:10

# Sturmgeschutz III

StuG III Ausf. A

### **MODEL PARAMETERS**

Scale:: **1:10** 

Dimension:: 605 x 325 x 215 mm

Weight:: 4,5 Kg