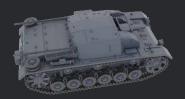

# Sturmgeschutz III

StuG III Ausf. 1:10

# Sturmgeschutz III

StuG III Ausf. A

### **MODEL PARAMETERS**

Scale:: **1:10** 

Dimension:: 605 x 325 x 215 mm

Weight:: 4,5 Kg