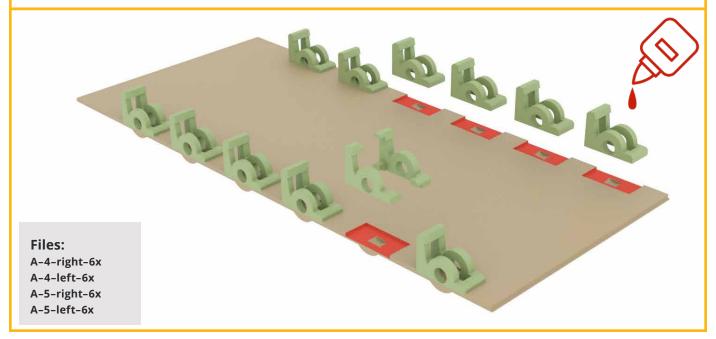

Spojovací materiál

### Screws

*M3 x 16mm* = 100*pcs M3 x 10mm* = 8*pcs* 

### **Ball-bearing:**

Ball-bearing  $10 \times 15 \times 4mm = 18pcs$ Ball-bearing  $12 \times 21 \times 5mm = 4pcs$ 

### XL Timing belt

70, teeth: 35 = 4pcs

### Springs:

 $0,5 \ mm, \ 30 \ mm, \ 5 \ mm = 12pcs$ 

Binding wire: tl. 1 mm

Super glue





## **Engines:** DC Enginess 540



### Regulators:

two-way electric regulators



### Serve:

20,3x38x40,5mm



### **DIAGRAM**

SERVO-1





### TRANSMITTER - TX



At least 4 channel receiver, for control 2x Engines, 1x tower servo rotation, 1x cannon positioning.



### **BATTERY**

Lipol S2, S3









# Sturmgeschutz III

StuG III Ausf. A

### **MODEL PARAMETERS**

Scale:: **1:10** 

Dimension:: 605 x 325 x 215 mm

Weight:: 4,5 Kg



# **StuG III**









A-6-right-1x A-6-left-1x A-7-right-1x A-7-left-1x A-8-right-1x A-8-left-1x



### Files:

A-11-1x A-12-right-1x A-12-left-1x



### Files:







A-15-FLEX-4x









### Files:

A-14-4x

A-15-FLEX-4x

A-16-8x

A-17-6x

A-18-4x

A-19-1-right-1x

A-19-1-left-1x

A-20-2x

M3 16mm 2x

Bearings-

12x21x5mm-2x







A-25-12x

A-26-12x

A-27-12x

A-28-12x

A-29-FLEX-24x

Bearings-

10x15x4mm-12x



### Files:

A-30-12x

A-31-right-2x

A-31-left-2x

A-32-12x

A-32-right-4x

A-32-left-4x

M3 16mm 12x



# Files: A-33-4x A-34-4x M3 10mm 8x







### A-37-2x A-38-2x A-39-2x A-40-2x A-41-2x A-42-2x

Files:



### Files:

A-43-2x A-44-6x A-45-2x

Bearings-10x15x4mm-2x







A-49-2x

A-50-right-1x

A-50-left-1x

A-51-2x

A-52-2x









M3 16mm 2x



### Files:

A-53-right-1x

A-53-left-1x

A-