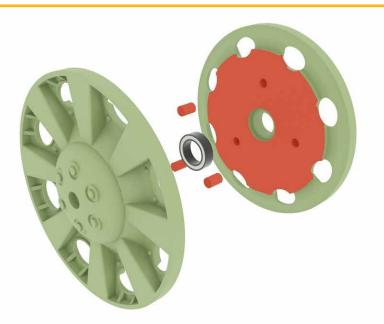

A-20-2x

M3 16mm 2x

Bearings-

12x21x5mm-2x

A-25-12x

A-26-12x

A-27-12x

A-28-12x

A-29-FLEX-24x

Bearings-

10x15x4mm-12x