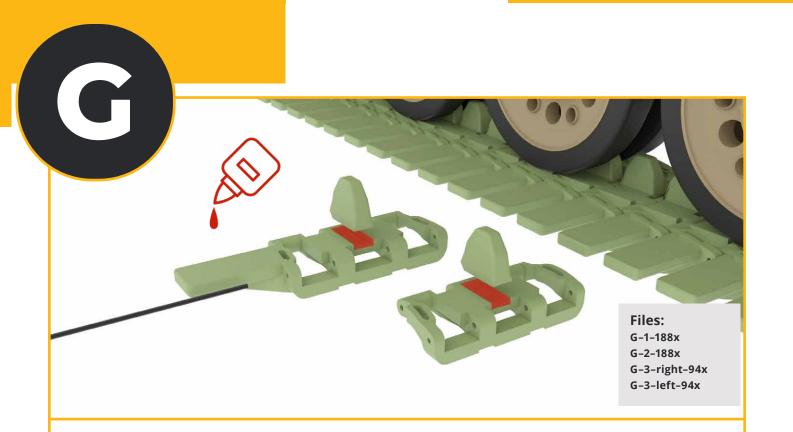

### Springs:

 $0,5 \ mm, \ 30 \ mm, \ 5 \ mm = 12pcs$ 

Binding wire: tl. 1 mm

Super glue