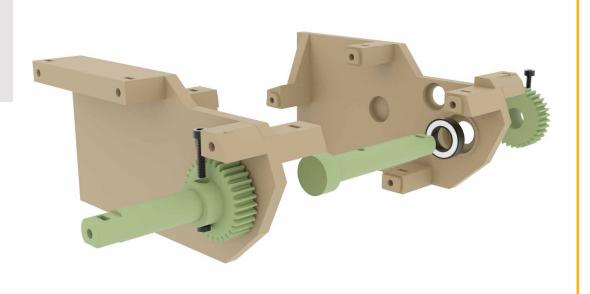

P-1-right-1x

P-1-left-1x

P-2-right-1x

P-2-left-1x

P-3-right-1x

P-3-left-1x

### Files:

P-4-2x

P-5-2x

M3 16mm 2x

Bearings-

12x21x5mm-2x

P-6-2x

P-7-2x

P-8-2x

P-9-2x

P-10-2x

Bearings-10x15x4mm-4x M3 16mm 2x

### Files:

P-11-2x

P-12-right-1x

P-12-left-1x

M3 16mm 2x Bearings 10x15x4mm-4x

B-2-1x

B-3-right-5x

B-3-left-5x