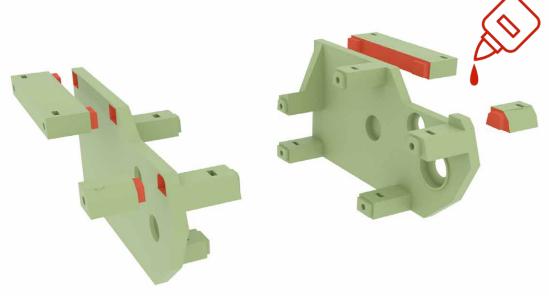

P-1-right-1x

P-1-left-1x

P-2-right-1x

P-2-left-1x

P-3-right-1x

P-3-left-1x

### Files:

P-4-2x

P-5-2x

M3 16mm 2x

Bearings-

12x21x5mm-2x

P-6-2x

P-7-2x

P-8-2x

P-9-2x

P-10-2x

Bearings-10x15x4mm-4x M3 16mm 2x

### Files:

P-11-2x

P-12-right-1x

P-12-left-1x

M3 16mm 2x Bearings 10x15x4mm-4x

B-2-1x

B-3-right-5x

B-3-left-5x