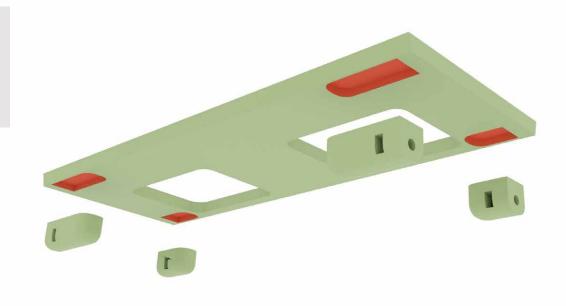

t-2x

A-32-12x

A-32-right-4x

A-32-left-4x

M3 16mm 12x



# Files: A-33-4x A-34-4x M3 10mm 8x







### A-37-2x A-38-2x A-39-2x A-40-2x A-41-2x A-42-2x

Files:



### Files:

A-43-2x A-44-6x A-45-2x

Bearings-10x15x4mm-2x







A-49-2x

A-50-right-1x

A-50-left-1x

A-51-2x

A-52-2x









M3 16mm 2x



### Files:

A-53-right-1x

A-53-left-1x

A-54-right-1x

A-54-left-1x

A-55-1x

A-56-1x

A-57-1x







P-1-right-1x

P-1-left-1x

P-2-right-1x

P-2-left-1x

P-3-right-1x

P-3-left-1x



### Files:

P-4-2x

P-5-2x

M3 16mm 2x

Bearings-

12x21x5mm-2x





P-6-2x

P-7-2x

P-8-2x

P-9-2x

P-10-2x

Bearings-10x15x4mm-4x M3 16mm 2x



### Files:

P-11-2x

P-12-right-1x

P-12-left-1x

M3 16mm 2x Bearings 10x15x4mm-4x











B-2-1x

B-3-right-5x

B-3-left-5x

B-4-right-1x

B-4-left-1x





### Files:

B-1-1x

B-5-2x

B-6-2x

B-7-2x

B-8-right-1x

B-8-left-1x

Binding wire 1mm





B-2-1x

B-9-2x

B-10-1x

B-11-4x

B-12-4x

B-13-1x

B-14-1x

B-15-1x

B-16-1x

Binding wire 1mm



### Files:

B-3-right-5x

B-3-left-5x

B-17-1x

B-18-1x



### Files:

B-19-1x

B-20-1x

B-21-1x



B-22-right-1x

B-22-left-1x

B-23-1x



C



### Files:

C-1-1x

C-2-1x

C-3-1x





B-32-4x

B-33-1x

B-33-1-1x

B-34-1x

M3 16mm 5x



### Files:

B-35-4x

B-36-4x

B-37-3x

B-38-8x

B-39-3x

B-40-left-1x

B-40-right-1x

B-41-left-1x

B-41-right-1x

B-42-1x

B-43-1x

B-44-1x



### Files:

B-45-1x

B-46-1x





D-1-right-1x

D-1-left-1x

D-2-right-1x

D-2-left-1x

D-3-right-1x

D-3-left-1x D-4-right-1x

D-4-left-1x



### Files:

D-5-right-1x

D-5-left-1x

D-6-right-1x

D-6-left-1x

D-7-right-1x

D-