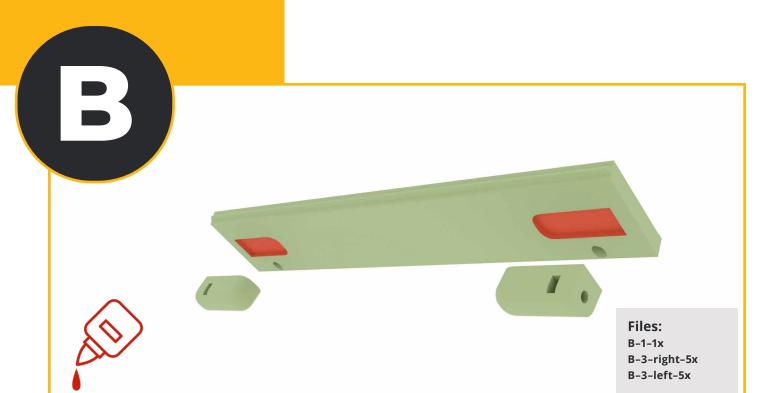

### Files:

P-11-2x

P-12-right-1x

P-12-left-1x

M3 16mm 2x Bearings 10x15x4mm-4x

B-2-1x

B-3-right-5x

B-3-left-5x