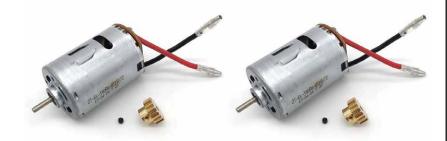

0





### **UPDATE - V-1.2.**









# **BUILD GUIDE**

# **Build Guide 3d print**

Settings:

Print setting: 0.20mm (for connecting parts 0.15mm more accurate,

e.g. inserting ball bearings)

Filling: 15% (for moving parts 100%, e.g. gearbox)

Filament: **PLA 3 Kg** STL files: **233 pcs** 

Print duration: 9 days

UPDATE V-1.2.

combined gearbox, stronger drive axle, easier assembly, replaceable parts, new belt tensioner

# Spojovací materiál

### Screws

*M3 x 16mm* = 100*pcs M3 x 10mm* = 8*pcs* 

### **Ball-bearing:**

Ball-bearing  $10 \times 15 \times 4mm = 18pcs$ Ball-bearing  $12 \times 21 \times 5mm = 4pcs$ 

### XL Timing belt

70, teeth: 35 = 4pcs

### Springs:

 $0,5 \ mm, \ 30 \ mm, \ 5 \ mm = 12pcs$ 

Binding wire: tl. 1 mm

Super glue





## **Engines:** DC Enginess 540



### Regulators:

two-way electric regulators



### Serve:

20,3x38x40,5mm



### **DIAGRAM**

SERVO-1





### TRANSMITTER - TX



At least 4 channel receiver, for control 2x Engines, 1x tower servo rotation, 1x cannon positioning.



### **BATTERY**

Lipol S2, S3









# Sturmgeschutz III

StuG III Ausf. A

### **MODEL PARAMETERS**

Scale:: **1:10** 

Dimension:: 605 x 325 x 215 mm

Weight:: 4,5 Kg



# **StuG III**









A-6-right-1x A-6-left-1x A-7-right-1x A-7-left-1x A-8-right-1x A-8-left-1x



### Files:

A-11-1x A-12-right-1x A-12-left-1x



### Files:







A-15-FLEX-4x









### Files:

A-14-4x

A-15-FLEX-4x

A-16-8x

A-17-6x

A-18-4x

A-19-1-right-1x

A-19-1-left-1x

A-20-2x

M3 16mm 2x

Bearings-

12x21x5mm-2x







A-25-12x

A-26-12x

A-27-12x

A-28-12x

A-29-FLEX