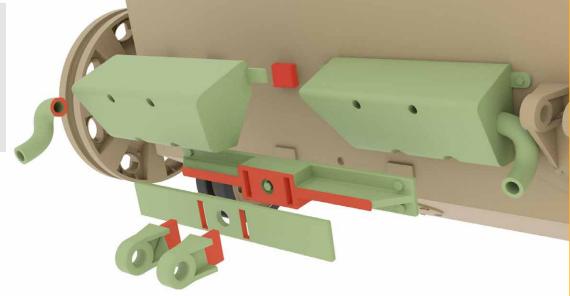

P-1-right-1x

P-1-left-1x

P-2-right-1x

P-2-left-1x

P-3-right-1x

P-3-left-1x

### Files:

P-4-2x

P-5-2x

M3 16mm 2x

Bearings-

12x21x5mm-2x

P-6-2x

P-7-2x

P-8-2x

P-9-2x

P-10-2x

Bearings-10x15x4mm-4x M3 16mm 2x

### Files:

P-11-2x

P-12-right-1x

P-12-left-1x

M3 16mm 2x Bearings 10x15x4mm-4x

B-2-1x

B-3-right-5x

B-3-left-5x