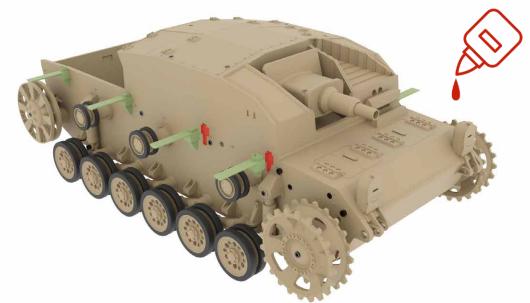

### **Ball-bearing:**

Ball-bearing  $10 \times 15 \times 4mm = 18pcs$ Ball-bearing  $12 \times 21 \times 5mm = 4pcs$ 

### XL Timing belt

70, teeth: 35 = 4pcs