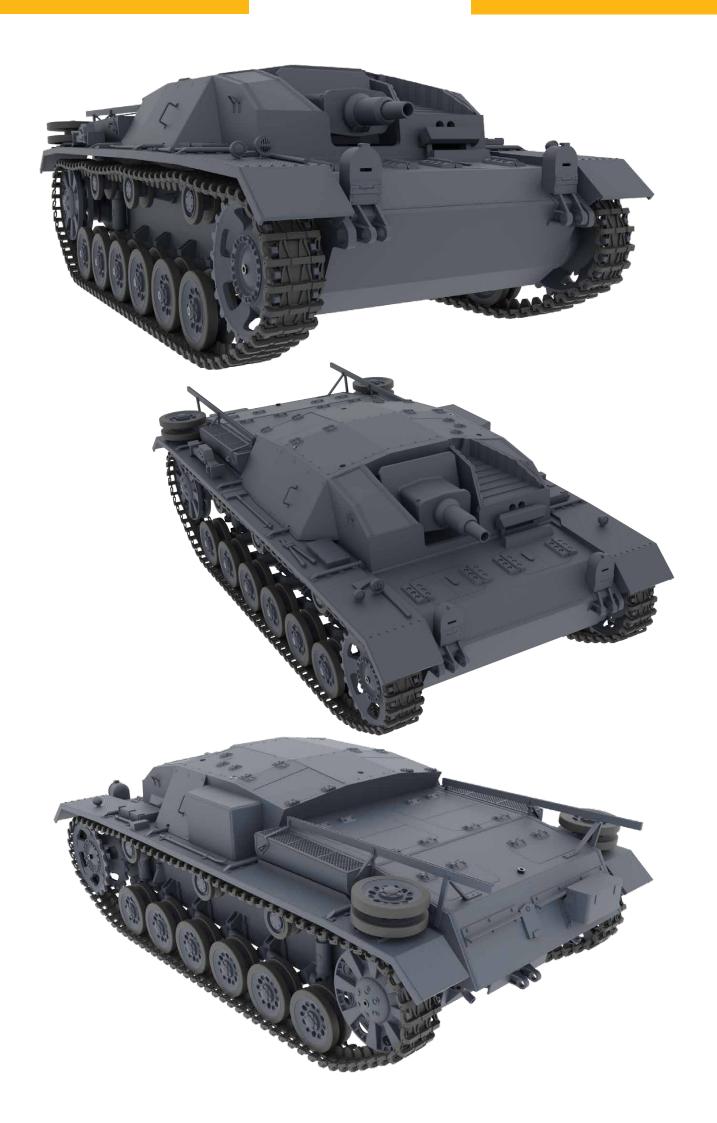

# Sturmgeschutz III

StuG III Ausf. 1:10

# Sturmgeschutz III

StuG III Ausf. A

### **MODEL PARAMETERS**

Scale:: **1:10** 

Dimension:: 605 x 325 x 215 mm

Weight:: 4,5 Kg