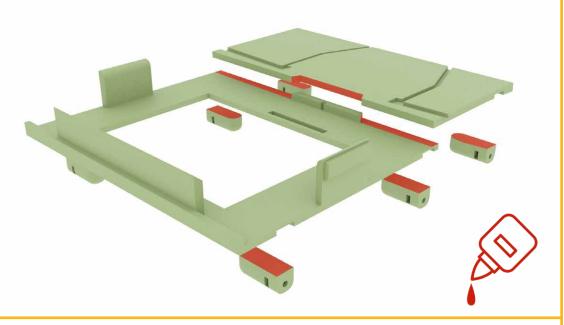

# **StuG III**

A-6-right-1x A-6-left-1x A-7-right-1x A-7-left-1x A-8-right-1x A-8-left-1x

### Files:

A-11-1x A-12-right-1x A-12-left-1x