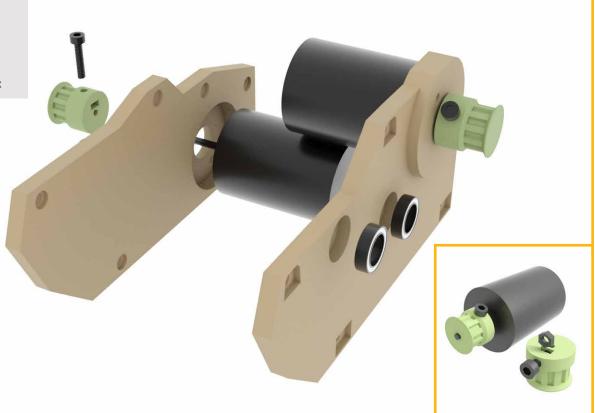

### Files:

A-43-2x A-44-6x A-45-2x

Bearings-10x15x4mm-2x

A-49-2x

A-50-right-1x

A-50-left-1x

A-51-2x

A-52-2x

M3 16mm 2x