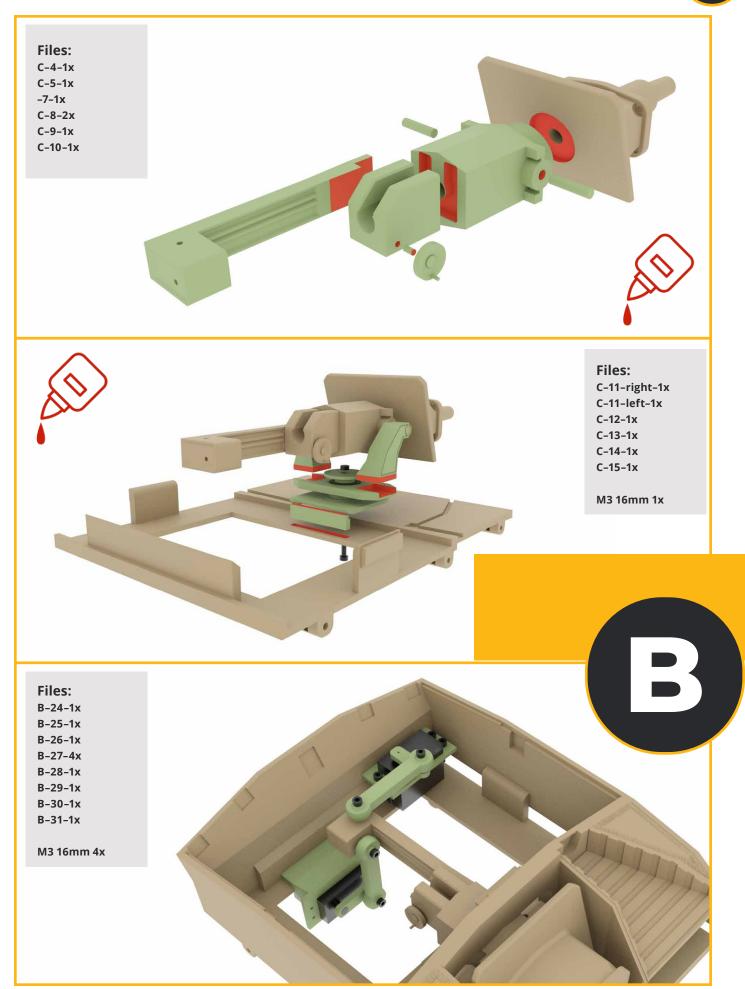

### Files:

B-19-1x

B-20-1x

B-21-1x

B-22-right-1x

B-22-left-1x

B-23-1x

C

### Files:

C-1-1x

C-2-1x

C-3-1x

B-32-4x

B-33-1x

B-33-1-1x

B-34-1x