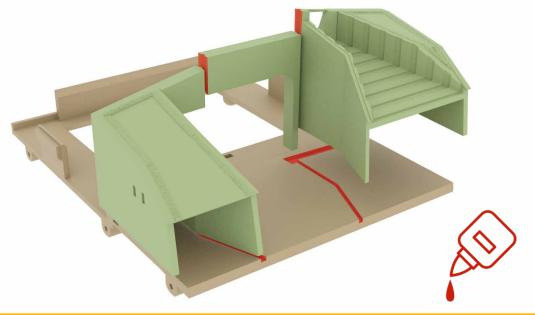

### Files:

B-1-1x

B-5-2x

B-6-2x

B-7-2x

B-8-right-1x

B-8-left-1x

Binding wire 1mm

B-2-1x

B-9-2x

B-10-1x

B-11-4x

B-12-4x

B-13-1x

B-14-1x

B-15-1x

B-16-1x

Binding wire 1mm