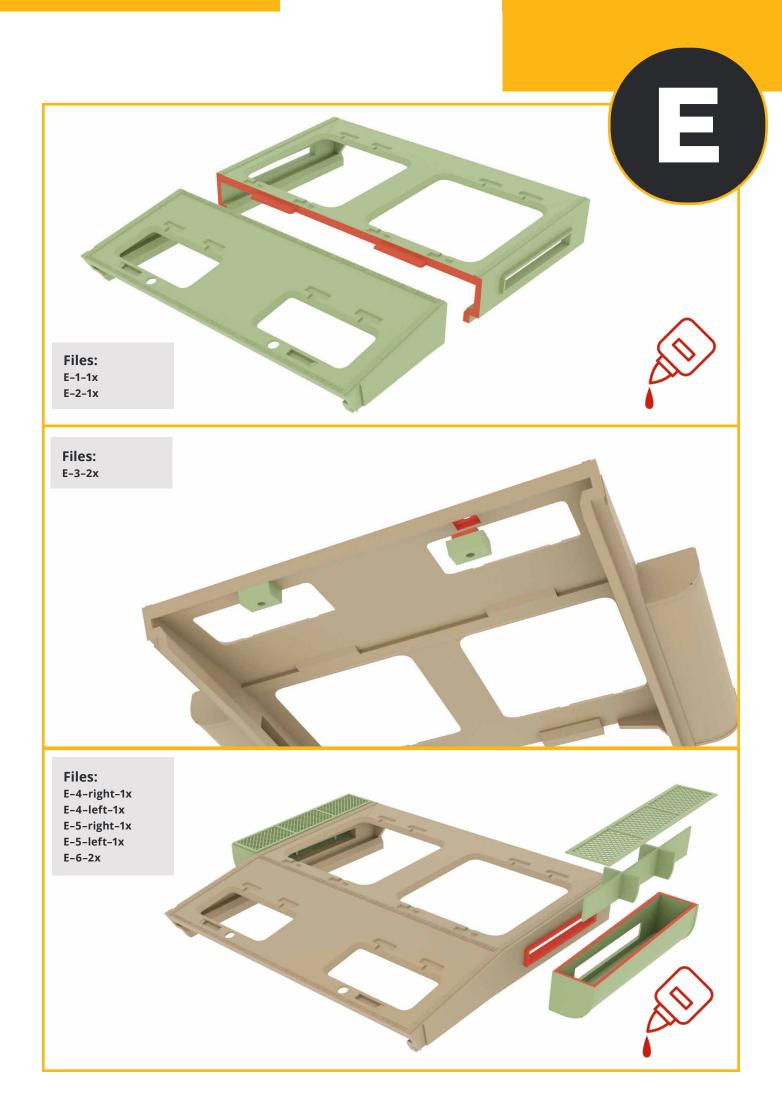

### Files:

B-1-1x

B-5-2x

B-6-2x

B-7-2x

B-8-right-1x

B-8-left-1x

Binding wire 1mm

B-2-1x

B-9-2x

B-10-1x

B-11-4x

B-12-4x

B-13-1x

B-14-1x

B-15-1x

B-16-1x

Binding wire 1mm