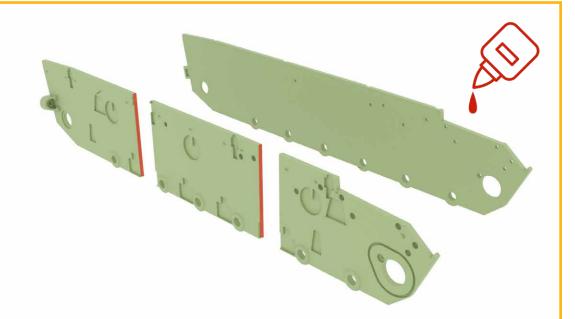

**Ball-bearing:**

Ball-bearing  $10 \times 15 \times 4mm = 18pcs$ Ball-bearing  $12 \times 21 \times 5mm = 4pcs$ 

### XL Timing belt

70, teeth: 35 = 4pcs

### Springs:

 $0,5 \ mm, \ 30 \ mm, \ 5 \ mm = 12pcs$ 

Binding wire: tl. 1 mm

Super glue





## **Engines:** DC Enginess 540



### Regulators:

two-way electric regulators



### Serve:

20,3x38x40,5mm



### **DIAGRAM**

SERVO-1





### TRANSMITTER - TX



At least 4 channel receiver, for control 2x Engines, 1x tower servo rotation, 1x cannon positioning.



### **BATTERY**

Lipol S2, S3









# Sturmgeschutz III

StuG III Ausf. A

### **MODEL PARAMETERS**

Scale:: **1:10** 

Dimension:: 605 x 325 x 215 mm

Weight:: 4,5 Kg



# **StuG III**









A-6-right-1x A-6-left-1x A-7-right-1x A-7-left-1x A-8-right-1x A-8-left-1x



### Files:

A-11-1x A-12-right-1x A-12-left-1x



### Files:







A-15-FLEX-4x









### Files:

A-14-4x

A-15-FLEX-4x

A-16-8x

A-17-6x

A-18-4x

A-19-1-right-1x

A-19-1-left-1x

A-20-2x

M3 16mm 2x

Bearings-

12x21x5mm-2x







A-25-12x

A-26-12x

A-27-12x

A-28-12x

A-29-FLEX-24x

Bearings-

10x15x4mm-12x



### Files:

A-30-12x

A-31-right-2x

A-31-left-2x

A-32-12x

A-32-right-4x

A-32-left-4x

M3 16mm 12x



# Files: A-33-4x A-34-4x M3 10mm 8x







### A-37-2x A-38-2x A-39-2x A-40-2x A-41-2x A-42-2x

Files:



### Files:

A-43-2x A-44-6x A-45-2x

Bearings-10x15x4mm-2x







A-49-2x

A-50-right-1x

A-50-left-1x

A-51-2x

A-52-2x









M3 16mm 2x



### Files:

A-53-right-1x

A-53-left-1x

A-54-right-1x

A-54-left-1x

A-55-1x

A-56-1x

A-57-1x







P-1-right-1x

P-1-le