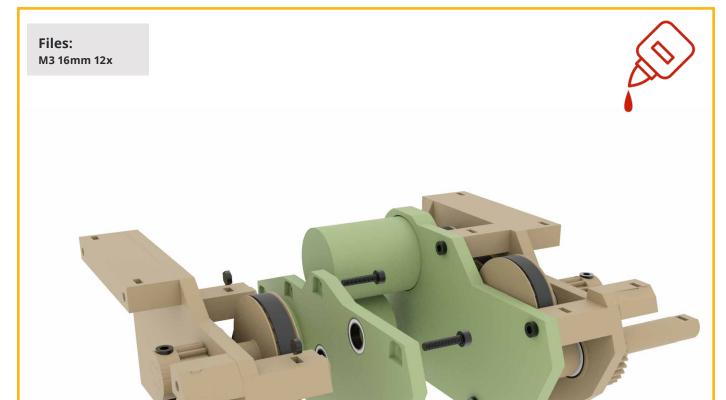

### Files:

A-30-12x

A-31-right-2x

A-31-left-2x

A-32-12x

A-32-right-4x

A-32-left-4x

M3 16mm 12x