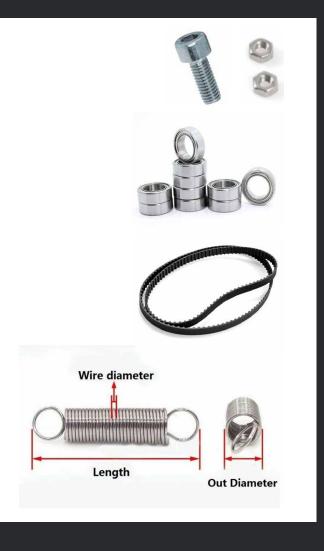

# Spojovací materiál

### Screws

*M3 x 16mm* = 100*pcs M3 x 10mm* = 8*pcs* 

### **Ball-bearing:**

Ball-bearing  $10 \times 15 \times 4mm = 18pcs$ Ball-bearing  $12 \times 21 \times 5mm = 4pcs$ 

### XL Timing belt

70, teeth: 35 = 4pcs

### Springs:

 $0,5 \ mm, \ 30 \ mm, \ 5 \ mm = 12pcs$ 

Binding wire: tl. 1 mm

Super glue