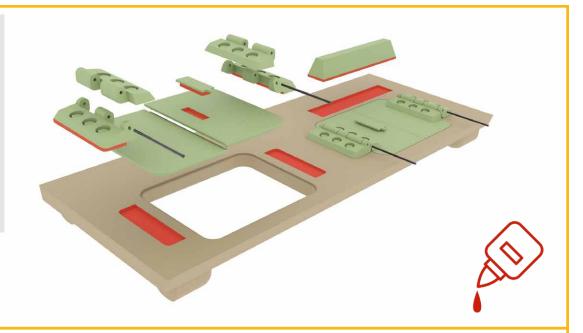

### Springs:

 $0,5 \ mm, \ 30 \ mm, \ 5 \ mm = 12pcs$ 

Binding wire: tl. 1 mm

Super glue