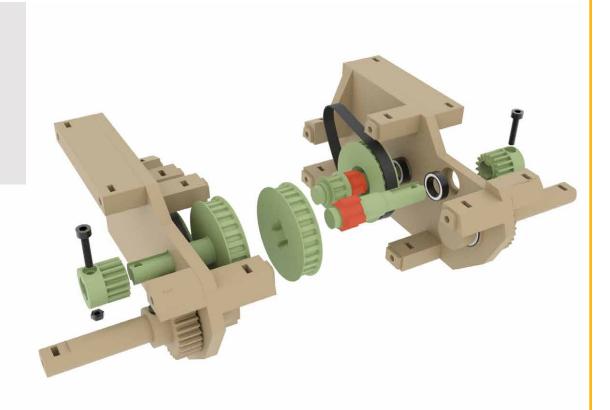

# **StuG III**

A-6-right-1x A-6-left-1x A-7-right-1x A-7-left-1x A-8-right-1x A-8-left-1x

### Files:

A-11-1x A-12-right-1x A-12-left-1x

### Files:

A-15-FLEX-4x

### Files:

A-14-4x

A-15-FLEX-4x

A-16-8x

A-17-6x

A-18-4x

A-19-1-right-1x

A-19-1-left-1x

A-20-2x

M3 16mm 2x

Bearings-

12x21x5mm-2x

A-25-12x

A-26-12x

A-27-12x

A-28-12x

A-29-FLEX-24x

Bearings-

10x15x4mm-12x

### Files:

A-30-12x

A-31-right-2x

A-31-left-2x

A-32-12x

A-32-right-4x

A-32-left-4x

M3 16mm 12x