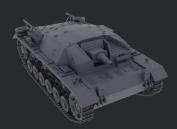

# Sturmgeschutz III

StuG III Ausf. 1:10

# Sturmgeschutz III

StuG III Ausf. A

### **MODEL PARAMETERS**

Scale:: **1:10** 

Dimension:: 605 x 325 x 215 mm

Weight:: 4,5 Kg