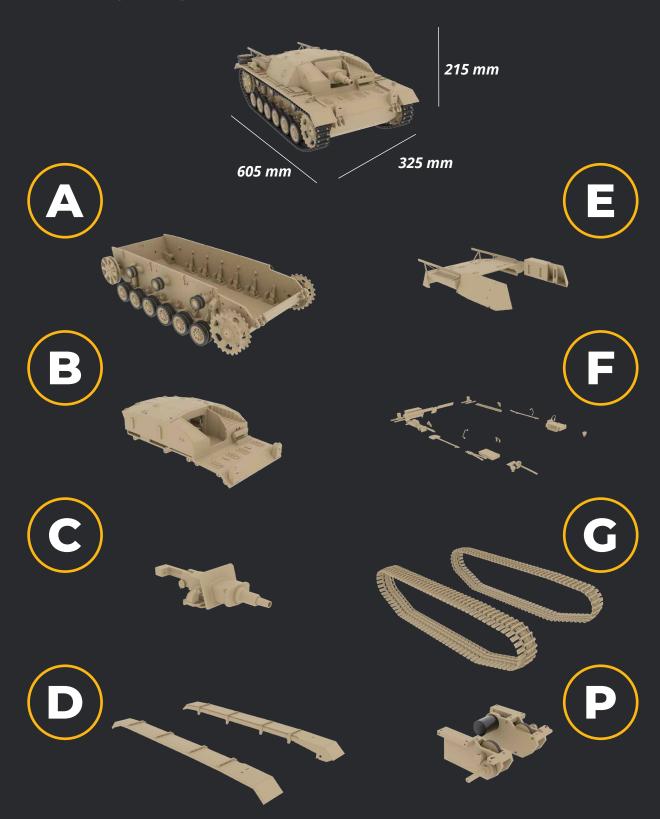

### **MODEL PARAMETERS**

Scale:: **1:10** 

Dimension:: 605 x 325 x 215 mm

Weight:: 4,5 Kg

# **StuG III**

A-6-right-1x A-6-left-1x A-7-right-1x A-7-left-1x A-8-right-1x A-8-left-1x

### Files:

A-11-1x A-12-right-1x A-12-left-1x

### Files:

A-15-FLEX-4x

### Files:

A-14-4x

A-15-FLEX-4x

A-16-8x

A-17-6x

A-18-4x

A-19-1-right-1x

A-19-1-left-1x

A-20-2x

M3 16mm 2x

Bearings-

12x21x5mm-2x

A-25-12x

A-26-12x

A-27-12x

A-28-12x

A-29-FLEX-24x

Bearings-

10x15x4mm-12x

### Files:

A-30-12x

A-31-right-2x

A-31-left-2x

A-32-12x

A-32-right-4x

A-32-left-4x

M3 16mm 12x

# Files: A-33-4x A-34-4x M3 10mm 8x

### A-37-2x A-38-2x A-39-2x A-40-2x A-41-2x A-42-2x

Files:

### Files:

A-43-2x A-44-6x A-45-2x

Bearings-10x15x4mm-2x

A-49-2x

A-50-right-1x

A-50-left-1x

A-51-2x

A-52-2x

M3 16mm 2x

### Files:

A-53-right-1x

A-53-left-1x

A-54-right-1x

A-54-left-1x

A-55-1x

A-56-1x

A-57-1x

P-1-right-1x

P-1-left-1x

P-2-right-1x

P-2-left-1x

P-3-right-1x

P-3-left-1x

### Files:

P-4-2x

P-5-2x

M3 16mm 2x

Bearings-

12x21x5mm-2x

P-6-2x

P-7-2x

P-8-2x

P-9-2x

P-10-2x

Bearings-10x15x4mm-4x M3 16mm 2x

### Files:

P-11-2x

P-12-right-1x

P-12-left-1x

M3 16mm 2x Bearings 10x15x4mm-4x

B-2-1x

B-3-right-5x

B-3-left-5x

B-4-right-1x

B-4-left-1x

### Files:

B-1-1x

B-5-2x

B-6-2x

B-7-2x

B-8-right-1x

B-8-left-1x

Binding wire 1mm

B-2-1x

B-9-2x

B-10-1x

B-11-4x

B-12-4x

B-13-1x

B-14-1x

B-15-1x

B-16-1x

Binding wire 1mm

### Files:

B-3-right-5x

B-3-left-5x

B-17-1x

B-18-1x

### Files:

B-19-1x

B-20-1x

B-21-1x

B-22-right-1x

B-22-left-1x

B-23-1x

C

### Files:

C-1-1x

C-2-1x

C-3-1x

B-32-4x

B-33-1x

B-33-1-1x

B-34-1x

M3 16mm 5x

### Files:

B-35-4x

B-36-4x

B-37-3x

B-38-8x

B-39-3x

B-40-left-1x

B-40-right-1x

B-41-left-1x

B-41-right-1x

B-42-1x

B-43-1x

B-44-1x

### Files:

B-45-1x

B-46-1x

D-1-right-1x

D-1-left-1x

D-2-right-1x

D-2-left-1x

D-3-right-1x

D-3-left-1x D-4-right-1x

D-4-left-1x

### Files:

D-5-right-1x

D-5-left-1x

D-6-right-1x

D-6-left-1x

D-7-right-1x

D-7-left-1x

D-8-right-1x

D-8-left-1x

D-9-right-1x

D-9-left-1x

D-14-4x

autor: **Petr Školař** web: **www.3dtiks.store** e-mail: **3dtisk@gpstudio.cz**