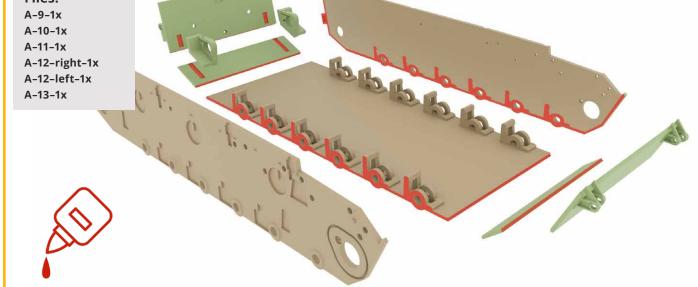

s$ Ball-bearing  $12 \times 21 \times 5mm = 4pcs$ 

### XL Timing belt

70, teeth: 35 = 4pcs

### Springs:

 $0,5 \ mm, \ 30 \ mm, \ 5 \ mm = 12pcs$ 

Binding wire: tl. 1 mm

Super glue





## **Engines:** DC Enginess 540



### Regulators:

two-way electric regulators



### Serve:

20,3x38x40,5mm



### **DIAGRAM**

SERVO-1





### TRANSMITTER - TX



At least 4 channel receiver, for control 2x Engines, 1x tower servo rotation, 1x cannon positioning.



### **BATTERY**

Lipol S2, S3









# Sturmgeschutz III

StuG III Ausf. A

### **MODEL PARAMETERS**

Scale:: **1:10** 

Dimension:: 605 x 325 x 215 mm

Weight:: 4,5 Kg



# **StuG III**









A-6-right-1x A-6-left-1x A-7-right-1x A-7-left-1x A-8-right-1x A-8-left-1x



### Files:

A-11-1x A-12-right-1x A-12-left-1x



### Files:







A-15-FLEX-4x









### Files:

A-14-4x

A-15-FLEX-4x

A-16-8x

A-17-6x

A-18-4x

A-19-1-right-1x

A-19-1-left-1x

A-20-2x

M3 16mm 2x

Bearings-

12x21x5mm-2x







A-25-12x

A-26-12x

A-27-12x

A-28-12x

A-29-FLEX-24x

Bearings-

10x15x4mm-12x



### Files:

A-30-12x

A-31-right-2x

A-31-left-2x

A-32-12x

A-32-right-4x

A-32-left-4x

M3 16mm 12x



# Files: A-33-4x A-34-4x M3 10mm 8x







### A-37-2x A-38-2x A-39-2x A-40-2x A-41-2x A-42-2x

Files:



### Files:

A-43-2x A-44-6x A-45-2x

Bearings-10x15x4mm-2x







A-49-2x

A-50-right-1x

A-50-left-1x

A-51-2x

A-52-2x









M3 16mm 2x



### Files:

A-53-right-1x

A-53-left-1x

A-54-right-1x

A-54-left-1x

A-55-1x

A-56-1x

A-57-1x







P-1-right-1x

P-1-left-1x

P-2-right-1x

P-2-left-1x

P-3-right-1x

P-3-left-1x



#