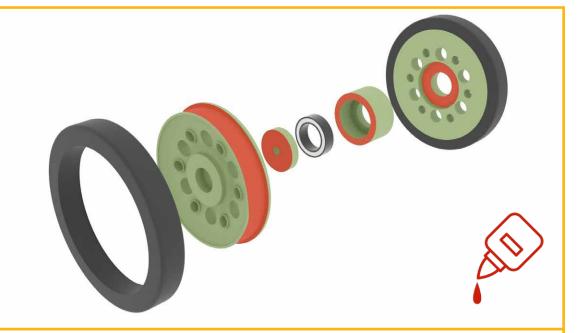

A-20-2x

M3 16mm 2x

Bearings-

12x21x5mm-2x

A-25-12x

A-26-12x

A-27-12x

A-28-12x

A-29-FLEX-24x

Bearings-

10x15x4mm-12x