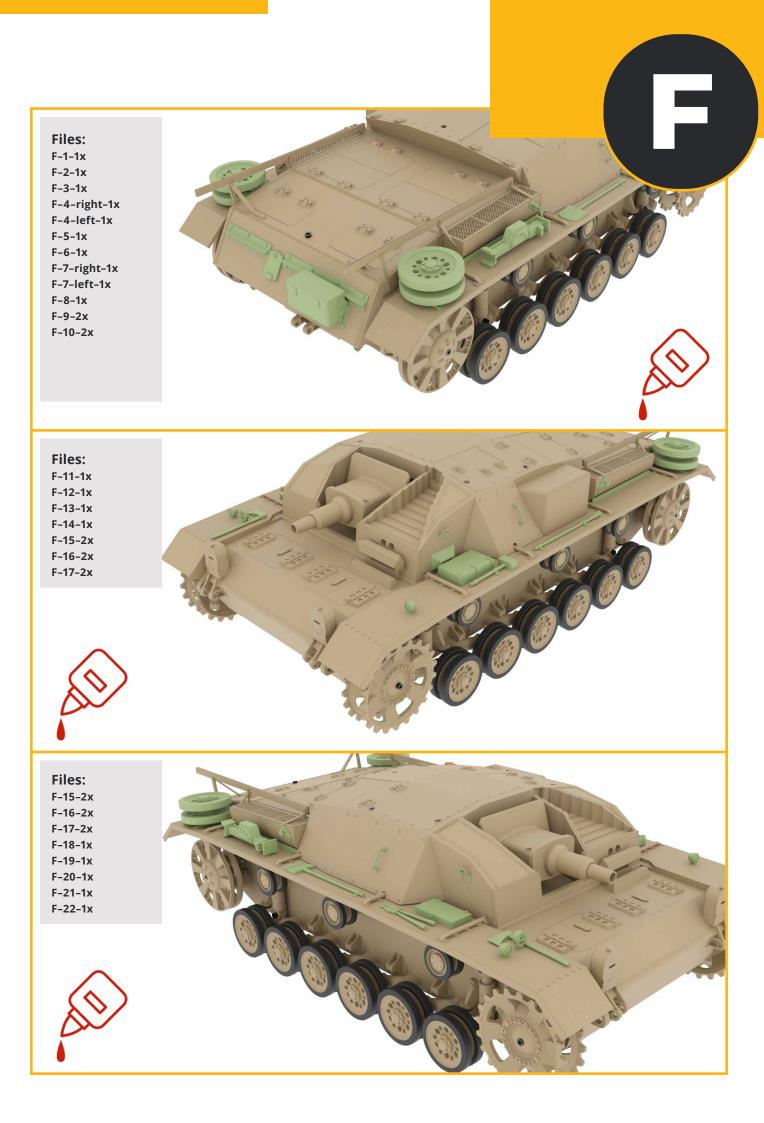

m





B-2-1x

B-9-2x

B-10-1x

B-11-4x

B-12-4x

B-13-1x

B-14-1x

B-15-1x

B-16-1x

Binding wire 1mm



### Files:

B-3-right-5x

B-3-left-5x

B-17-1x

B-18-1x



### Files:

B-19-1x

B-20-1x

B-21-1x



B-22-right-1x

B-22-left-1x

B-23-1x



C



### Files:

C-1-1x

C-2-1x

C-3-1x





B-32-4x

B-33-1x

B-33-1-1x

B-34-1x

M3 16mm 5x



### Files:

B-35-4x

B-36-4x

B-37-3x

B-38-8x

B-39-3x

B-40-left-1x

B-40-right-1x

B-41-left-1x

B-41-right-1x

B-42-1x

B-43-1x

B-44-1x



### Files:

B-45-1x

B-46-1x





D-1-right-1x

D-1-left-1x

D-2-right-1x

D-2-left-1x

D-3-right-1x

D-3-left-1x D-4-right-1x

D-4-left-1x



### Files:

D-5-right-1x

D-5-left-1x

D-6-right-1x

D-6-left-1x

D-7-right-1x

D-7-left-1x

D-8-right-1x

D-8-left-1x

D-9-right-1x

D-9-left-1x









D-14-4x



















autor: **Petr Školař** web: **www.3dtiks.store** e-mail: **3dtisk@gpstudio.cz**