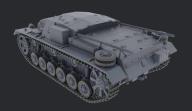

# Sturmgeschutz III

StuG III Ausf. 1:10

# Sturmgeschutz III

StuG III Ausf. A

### **MODEL PARAMETERS**

Scale:: **1:10** 

Dimension:: 605 x 325 x 215 mm

Weight:: 4,5 Kg