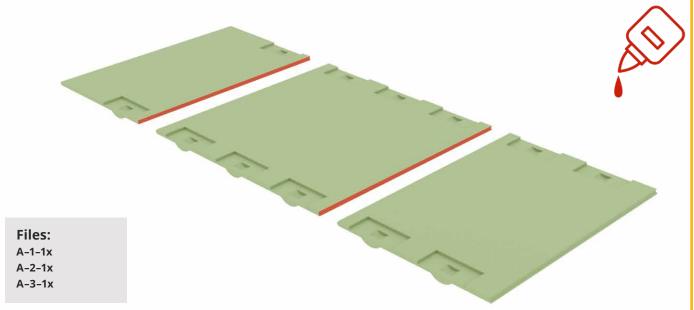

# **StuG III**

A-6-right-1x A-6-left-1x A-7-right-1x A-7-left-1x A-8-right-1x A-8-left-1x