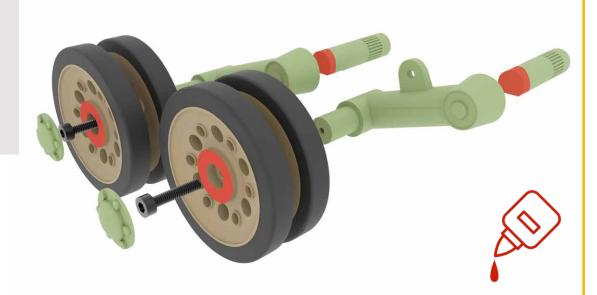

### Files:

A-30-12x

A-31-right-2x

A-31-left-2x

A-32-12x

A-32-right-4x

A-32-left-4x

M3 16mm 12x