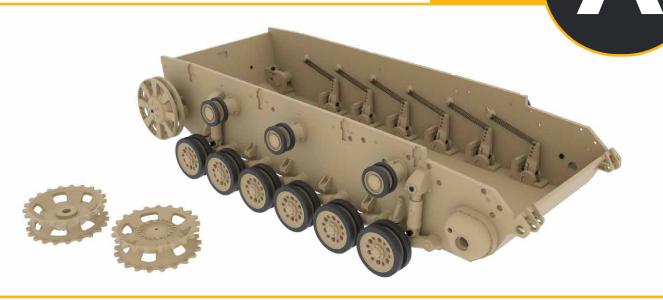

# **StuG III**

A-6-right-1x A-6-left-1x A-7-right-1x A-7-left-1x A-8-right-1x A-8-left-1x

### Files:

A-11-1x A-12-right-1x A-12-left-1x