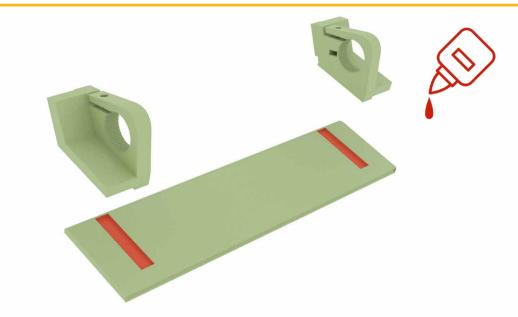

# **StuG III**

A-6-right-1x A-6-left-1x A-7-right-1x A-7-left-1x A-8-right-1x A-8-left-1x