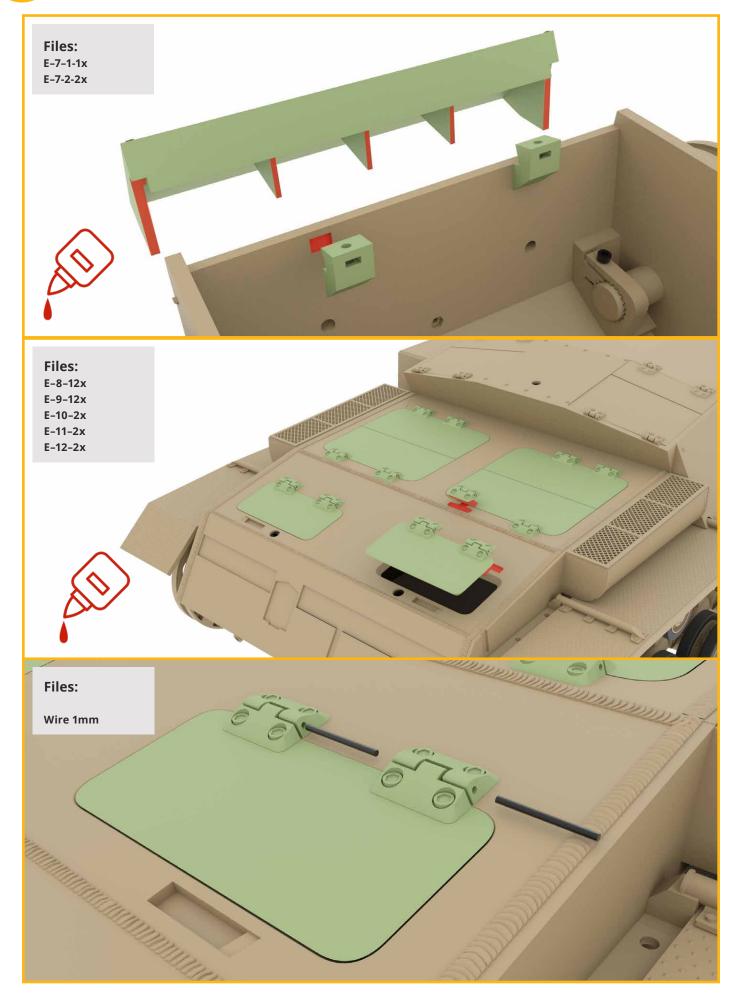

### Springs:

 $0,5 \ mm, \ 30 \ mm, \ 5 \ mm = 12pcs$ 

Binding wire: tl. 1 mm

Super glue

### Files:

B-1-1x

B-5-2x

B-6-2x

B-7-2x

B-8-right-1x

B-8-left-1x

Binding wire 1mm