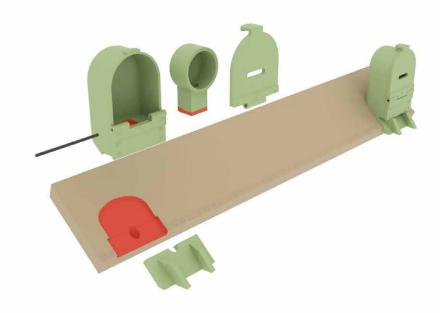

### Springs:

 $0,5 \ mm, \ 30 \ mm, \ 5 \ mm = 12pcs$ 

Binding wire: tl. 1 mm

Super glue