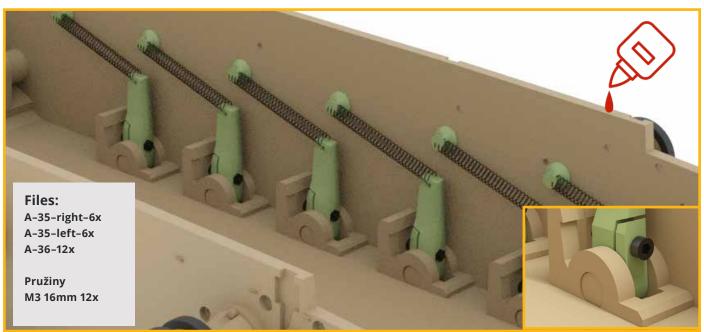

### Files:

A-30-12x

A-31-right-2x

A-31-left-2x

A-32-12x

A-32-right-4x

A-32-left-4x

M3 16mm 12x