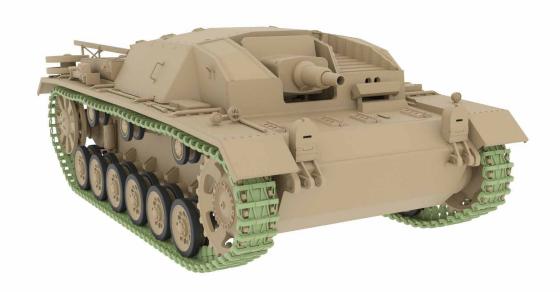

# Sturmgeschutz III

StuG III Ausf. A

### **MODEL PARAMETERS**

Scale:: **1:10** 

Dimension:: 605 x 325 x 215 mm

Weight:: 4,5 Kg